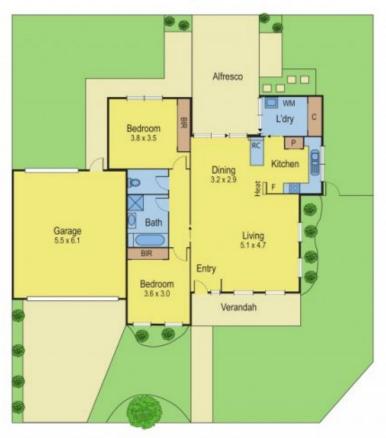

## 1 Isabella Street GROVEDALE VIC

Perfectly positioned on a corner block with its own title this home is more like a compact house than a townhouse. Upgraded with new carpet and fresh paintwork it boasts two spacious bedrooms (both with BIR's), a well equipped kitchen and a generous open plan living area with R/C air conditioner & gas wall heater. This area opens to an undercover entertaining area and lawns, making it perfect for the downsizer, young couple, first home buyer or as a no fuss investment property. Set on a manageable low maintenance allotment of approx 350sqm, in a quiet cul-de-sac, there is great vehicle access via a remote controlled double garage with rear roller door and space for the trailer as well. With a separate title, there are no body corporate fees. Easy access to Waurn Ponds shopping centre, the new Epworth hospital, Deakin Uni and walking