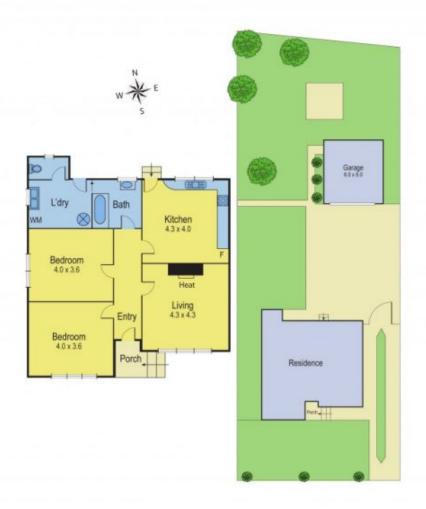

## 7 Pitman Street NEWCOMB VIC

Opportunity knocks with your chance to secure a property with potential to build 3 townhouses (STCA) on a 1,035sqm site. The existing weatherboard home features two good size bedrooms, lounge with gas heater, kitchen with electric cooktop and timber floors. Outside is a detached double lock-up garage and large backyard which has to been to be appreciated. Close proximity to schools, the Newcomb Shopping Centre and the Bellarine Rail Trail. Currently tenanted at \$230pw.

2 📮 1 🖺 2 🖨

Type : House Land Size : 1040 sqm

**View**: https://www.maxwellcollins.com.au/sale/vic/ geelong-district/newcomb/residential/house/

7456077

**Shaun Carroll 03 5222 4711** 

Tom Kelly 0434 614135