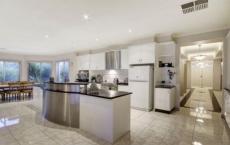

## 4 Canowindra Way LEOPOLD VIC

With everything you need for the family, this one sure is a winner. A fantastic home consisting of three generous bedrooms, master with WIR and ensuite, whilst two remaining bedrooms both have BIR and additional study, there is plenty of room for accommodation. A well equipped kitchen with open plan family room, adjacent dining and rumpus room offer great space for the family to enjoy. Entertaining is catered for with a cinema room and alfresco with pizza oven. Large lock up garage, garden shed and space to enjoy on a generous block. Inspection is a must. \*\*\*Photo ID Required\*\*\*