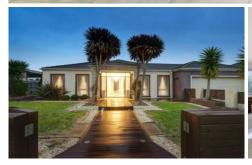

## 4 Canowindra Way LEOPOLD VIC

With everything you need for the family, this one sure is a winner. A fantastic home consisting of three generous bedrooms, master with WIR and ensuite, whilst two remaining bedrooms both have BIR and additional study, there is plenty of room for accommodation. A well equipped kitchen with open plan family room, adjacent dining and rumpus room offer great space for the family to enjoy. Entertaining is catered for with a cinema room and alfresco with pizza oven. Large lock up garage, garden shed and space to enjoy on a generous block. Inspection is a must. \*\*\*Photo ID Required\*\*\*