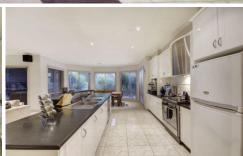

## 4 Canowindra Way LEOPOLD VIC

With everything you need for the family, this one sure is a winner. A fantastic home consisting of three generous bedrooms, master with WIR and ensuite, whilst two remaining bedrooms both have BIR and additional study, there is plenty of room for accommodation. A well equipped kitchen with open plan family room, adjacent dining and rumpus room offer great space for the family to enjoy. Entertaining is catered for with a cinema room and alfresco with pizza oven. Large lock up garage, garden shed and space to enjoy on a generous block. Inspection is a must. \*\*\*Photo ID Required\*\*\*