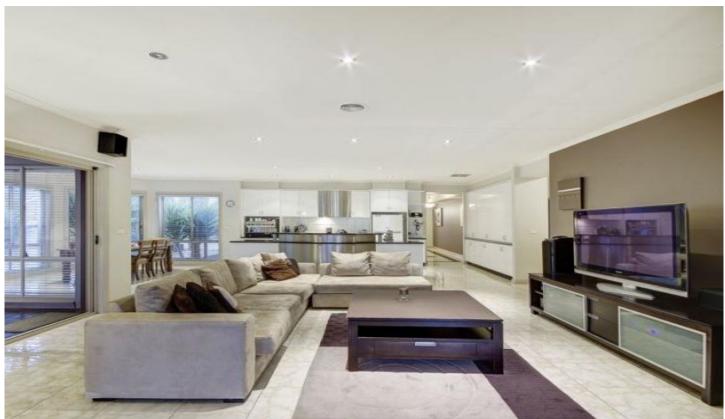

## 4 Canowindra Way LEOPOLD VIC

With everything you need for the family, this one sure is a winner. A fantastic home consisting of three generous bedrooms, master with WIR and ensuite, whilst two remaining bedrooms both have BIR and additional study, there is plenty of room for accommodation. A well equipped kitchen with open plan family room, adjacent dining and rumpus room offer great space for the family to enjoy. Entertaining is catered for with a cinema room and alfresco with pizza oven. Large lock up garage, garden shed and space to enjoy on a generous block. Inspection is a must. \*\*\*Photo ID Required\*\*\*