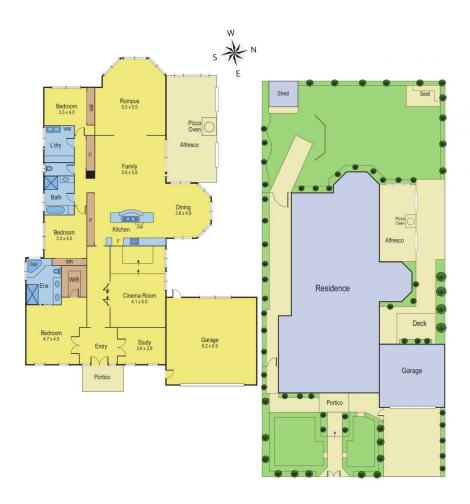

## 4 Canowindra Way LEOPOLD VIC

With everything you need for the family, this one sure is a winner. A fantastic home consisting of three generous bedrooms, master with WIR and ensuite, whilst two remaining bedrooms both have BIR and additional study, there is plenty of room for accommodation. A well equipped kitchen with open plan family room, adjacent dining and rumpus room offer great space for the family to enjoy. Entertaining is catered for with a cinema room and alfresco with pizza oven. Large lock up garage, garden shed and space to enjoy on a generous block. Inspection is a must. \*\*\*Photo ID Required\*\*\*