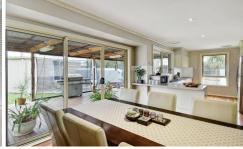

## 19 Strathire Gardens HAMLYN HEIGHTS VIC

Here's a property that would make a great first home or a sound investment with plenty of potential. It features 3 bedrooms (all with BIR's), polished hardwood floors, a large family bathroom with corner spa, a spacious lounge with gas heater and R/C air conditioner and a kitchen/dining area that opens to a great undercover rear deck that is perfect for entertaining. Set on approx 700sqm there is plenty of room for vehicles including a large single garage with a separate games room or workshop. Ideally located close to schools, walking trails, parkland and the Ring Road this home is well presented and offers lots of possibilities.