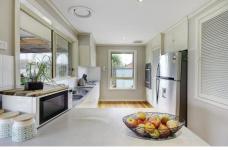

## 19 Strathire Gardens HAMLYN HEIGHTS VIC

Here's a property that would make a great first home or a sound investment with plenty of potential. It features 3 bedrooms (all with BIR's), polished hardwood floors, a large family bathroom with corner spa, a spacious lounge with gas heater and R/C air conditioner and a kitchen/dining area that opens to a great undercover rear deck that is perfect for entertaining. Set on approx 700sqm there is plenty of room for vehicles including a large single garage with a separate games room or workshop. Ideally located close to schools, walking trails, parkland and the Ring Road this home is well presented and offers lots of possibilities.