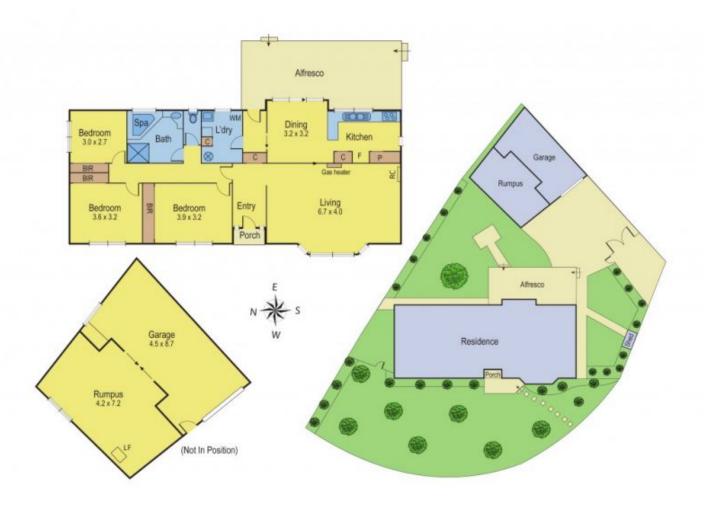

## 19 Strathire Gardens HAMLYN HEIGHTS VIC

Here's a property that would make a great first home or a sound investment with plenty of potential. It features 3 bedrooms (all with BIR's), polished hardwood floors, a large family bathroom with corner spa, a spacious lounge with gas heater and R/C air conditioner and a kitchen/dining area that opens to a great undercover rear deck that is perfect for entertaining. Set on approx 700sqm there is plenty of room for vehicles including a large single garage with a separate games room or workshop. Ideally located close to schools, walking trails, parkland and the Ring Road this home is well presented and offers lots of possibilities.