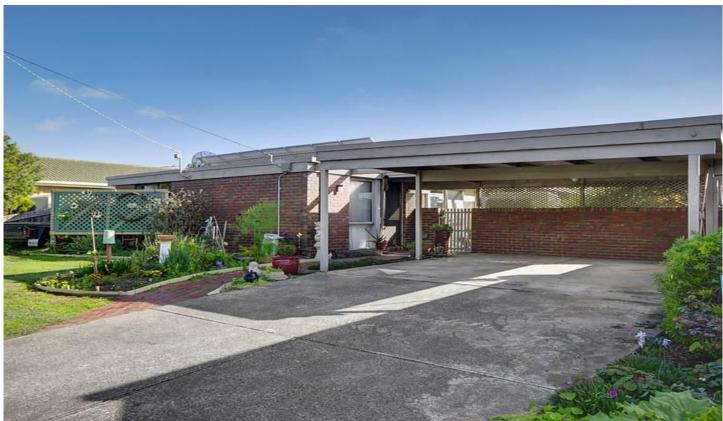

## 5 Longueville Lane GROVEDALE VIC

Well located in a quiet street, this home is close to schools, Marshall & Waurn Ponds railway stations, Bus stops, good access to the Waurn Ponds shopping precinct, Deakin Uni, the Ring Road and just 15mins from the surf coast beaches. It consists of 3 generous bedrooms all with BIR's, with an ensuite in the master bedroom and the extra advantage of a study just near the front door which would make it ideal as an office/therapy room for those looking to work from home, or a 4th bedroom if required. A well equipped kitchen with a corner pantry and a new dishwasher overlooks 2 spacious living areas with a R/C air conditioner and sliding door opening to a BBQ area. A generous allotment allows great space for children to play and pets to frolic.

A double carport, garden/work shed in the back corner of

3 🗀 2 🔓 2 🖨

Type: House

**View**: https://www.maxwellcollins.com.au/sale/vic/geelo ng-district/grovedale/residential/house/7456068

Lois Wilson 03 5222 4711