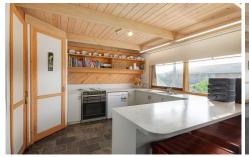

## 5 Longueville Lane GROVEDALE VIC

Well located in a quiet street, this home is close to schools, Marshall & Waurn Ponds railway stations, Bus stops, good access to the Waurn Ponds shopping precinct, Deakin Uni, the Ring Road and just 15mins from the surf coast beaches. It consists of 3 generous bedrooms all with BIR's, with an ensuite in the master bedroom and the extra advantage of a study just near the front door which would make it ideal as an office/therapy room for those looking to work from home, or a 4th bedroom if required. A well equipped kitchen with a corner pantry and a new dishwasher overlooks 2 spacious living areas with a R/C air conditioner and sliding door opening to a BBQ area. A generous allotment allows great space for children to play and pets to frolic.