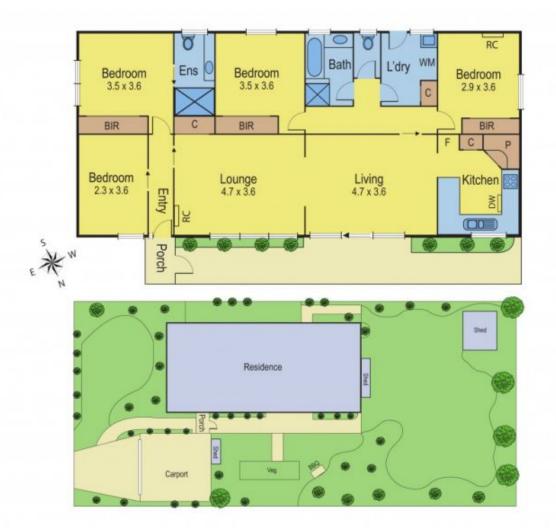

## 5 Longueville Lane GROVEDALE VIC

Well located in a quiet street, this home is close to schools, Marshall & Waurn Ponds railway stations, Bus stops, good access to the Waurn Ponds shopping precinct, Deakin Uni, the Ring Road and just 15mins from the surf coast beaches. It consists of 3 generous bedrooms all with BIR's, with an ensuite in the master bedroom and the extra advantage of a study just near the front door which would make it ideal as an office/therapy room for those looking to work from home, or a 4th bedroom if required. A well equipped kitchen with a corner pantry and a new dishwasher overlooks 2 spacious living areas with a R/C air conditioner and sliding door opening to a BBQ area. A generous allotment allows great space for children to play and pets to frolic.

A double carport, garden/work shed in the back corner of

3 🗀 2 🔓 2 🖨

Type: House

**View**: https://www.maxwellcollins.com.au/sale/vic/geelo ng-district/grovedale/residential/house/7456068

Lois Wilson 03 5222 4711