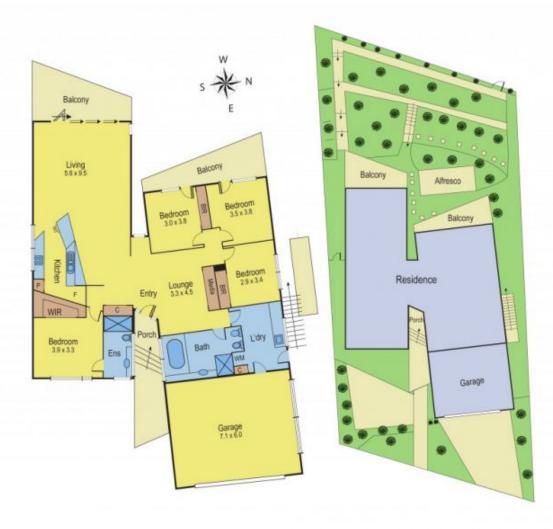

## **37 Pepperdine Way HIGHTON VIC**

Architecturally designed with an interesting use of angles and lots of glass to capture natural light and maximise the view this is one that is sure to impress. Built on one level around open plan living this stylish elevated home incorporates eco friendly concepts including solar panels and the use of different materials and surfaces which makes this home a stand out for those looking for something alternative and truly different. Currently presented as 3 bedrooms with a study/4th bedroom there is an ensuite to the master and a huge main bathroom incorporating a spa bath.