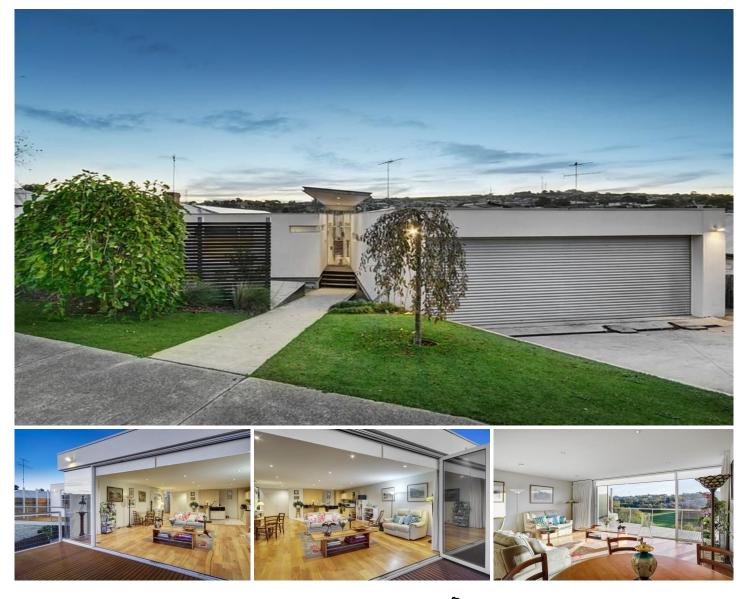

## **37 Pepperdine Way HIGHTON VIC**

Architecturally designed with an interesting use of angles and lots of glass to capture natural light and maximise the view this is one that is sure to impress. Built on one level around open plan living this stylish elevated home incorporates eco friendly concepts including solar panels and the use of different materials and surfaces which makes this home a stand out for those looking for something alternative and truly different. Currently presented as 3 bedrooms with a study/4th bedroom there is an ensuite to the master and a huge main bathroom incorporating a spa bath.

Beautifully polished hardwood floors are a feature together with the bi-fold doors that invite the outdoors in. The low maintenance garden has been fully landscaped with a combination of roses, flowering natives and fruit trees to