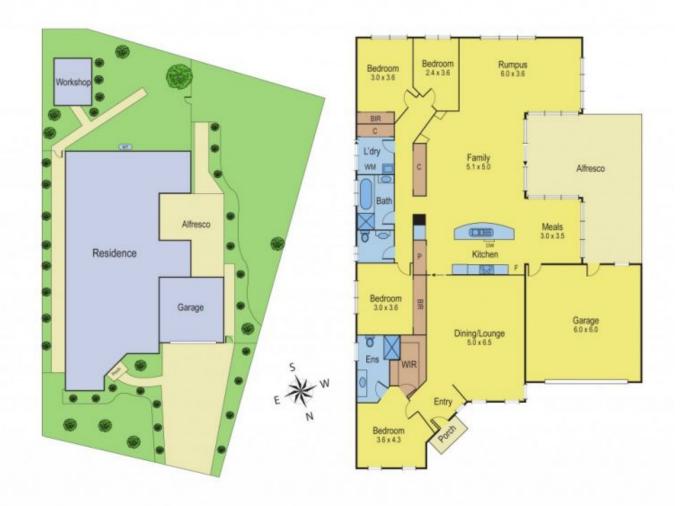

## **8 Conway Court HIGHTON VIC**

Quality 4 bedroom brick veneer home set in sought after Highton.

Formal lounge/dining room, spacious open plan kitchen/meals/living, rumpus room plus family bathroom and ensuite to the master bedroom.

Double garage with direct access to the home, garden shedding and covered outdoor entertainment area. Situated close to schooling, The Epworth Hospital and

Situated close to schooling, The Epworth Hospital and shopping and all set on a 826m2 site, this presentation plus property caters for all the needs of family living.