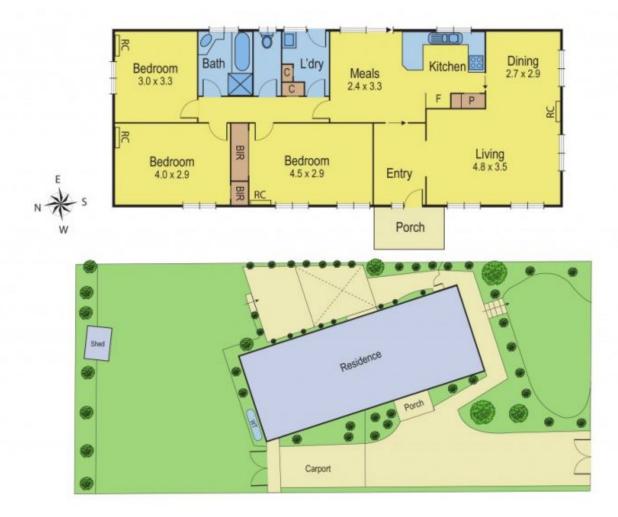

## 41 Birkenhead Drive GROVEDALE VIC

With close proximity to the Waurn Ponds shopping centre, schools and parks, this 3 bedroom brick veneer home is perfect for first home buyers and investors. Newly carpeted, freshly painted, with a wide entry hall which leads to an L shape dining and lounge area. Featuring zoned gas ducted heating in all rooms, reverse cycle heating and cooling in lounge and all three bedrooms, combined kitchen and meals with timber cupboards and gas cook top. Outside features a pergola, good size backyard for the kids to play and a water tank. The carport includes gate access to the yard making it ideal for storing a caravan or trailer. It ticks all the boxes, making it a great entry level family home.