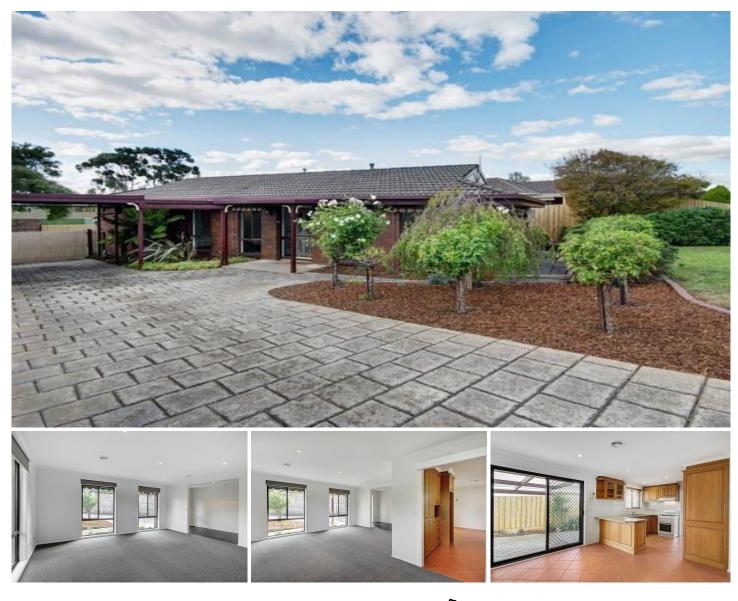

## 41 Birkenhead Drive GROVEDALE VIC

With close proximity to the Waurn Ponds shopping centre, schools and parks, this 3 bedroom brick veneer home is perfect for first home buyers and investors. Newly carpeted, freshly painted, with a wide entry hall which leads to an L shape dining and lounge area. Featuring zoned gas ducted heating in all rooms, reverse cycle heating and cooling in lounge and all three bedrooms, combined kitchen and meals with timber cupboards and gas cook top. Outside features a pergola, good size backyard for the kids to play and a water tank. The carport includes gate access to the yard making it ideal for storing a caravan or trailer. It ticks all the boxes, making it a great entry level family home.