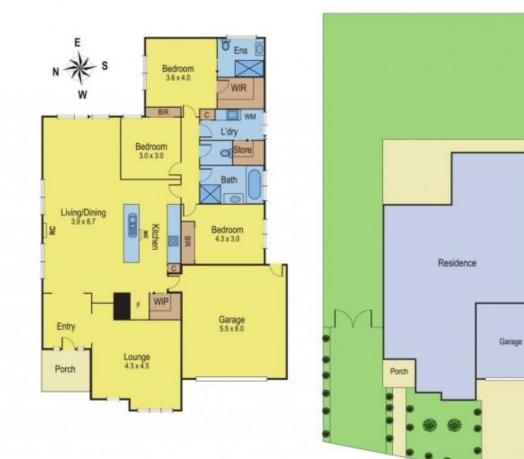

Features include 3 bedrooms main with ensuite and WIR, separate lounge, open plan living with fully equipped kitchen, living/dining area with air conditioning unit, and central heating.

Outside is a low maintenance garden, double garage with internal access, side access for caravan, boat or trailer all on a good size block.