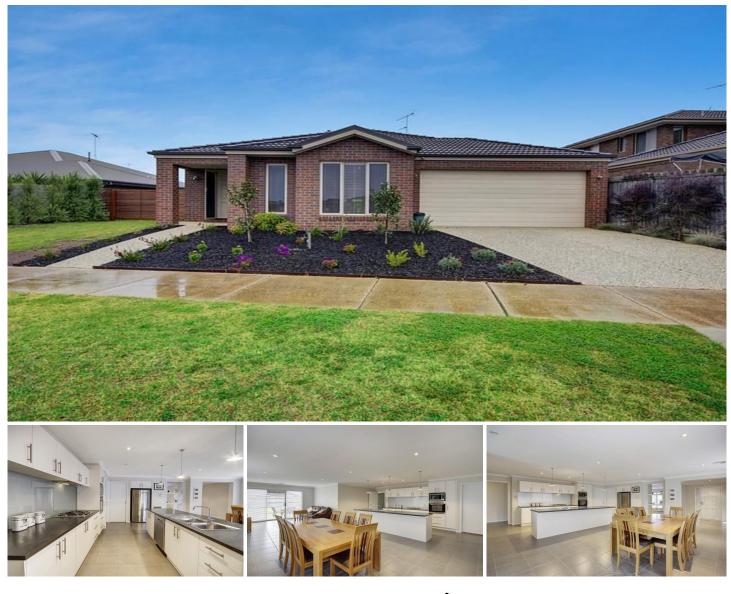

## 44 Yeoman Crescent LEOPOLD VIC

Situated in a great location, close to everything Leopold has to offer such as an ever expanding shopping centre, sporting club, school, and recreational facilities and a short drive to Geelong, Bellarine and Surfcoast is this modern family home which is ready to move in to and enjoy.

Features include 3 bedrooms main with ensuite and WIR, separate lounge, open plan living with fully equipped kitchen, living/dining area with air conditioning unit, and central heating.

Outside is a low maintenance garden, double garage with internal access, side access for caravan, boat or trailer all on a good size block.

Don't miss it.

Type : House

View : https://www.maxwellcollins.com.au/sale/vic/geelo ng-district/leopold/residential/house/7456058

Duncan Skene 03 5222 4711