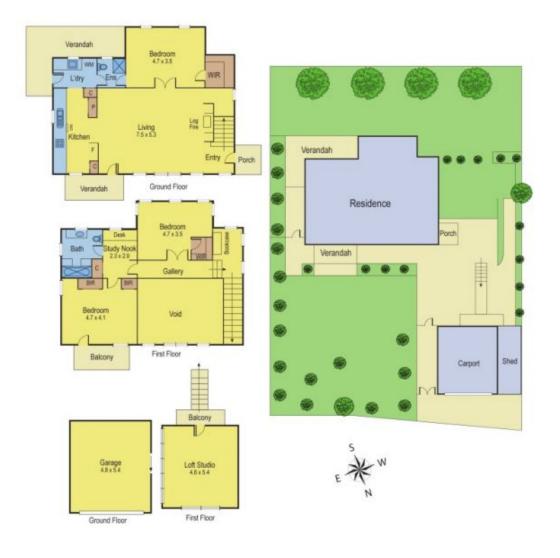

## 25 Hazelwood Crescent LEOPOLD VIC

Searching for something unique then here's the one for you! Architecturally designed this two storey home offers a flexible floorplan with a great northerly aspect. Set on a fabulous private allotment of approx. 710 sqm the home comprises 3 generous bedrooms, master with ensuite and study area plus a modern kitchen with stone benchtops that adjoins a spacious living area with soaring ceilings. Above the large remote controlled carport is a studio loft, perfect as a teenager's retreat or home office. Large front yard with secure high fences gives the kids plenty of room to play whilst offering piece of mind. Inspection here will impress.

## 3 🛤 2 🚰 2 🚘

Type : House

**View** : https://www.maxwellcollins.com.au/sale/vic/geelo ng-district/leopold/residential/house/7456043

Tom Kelly 0434 614135