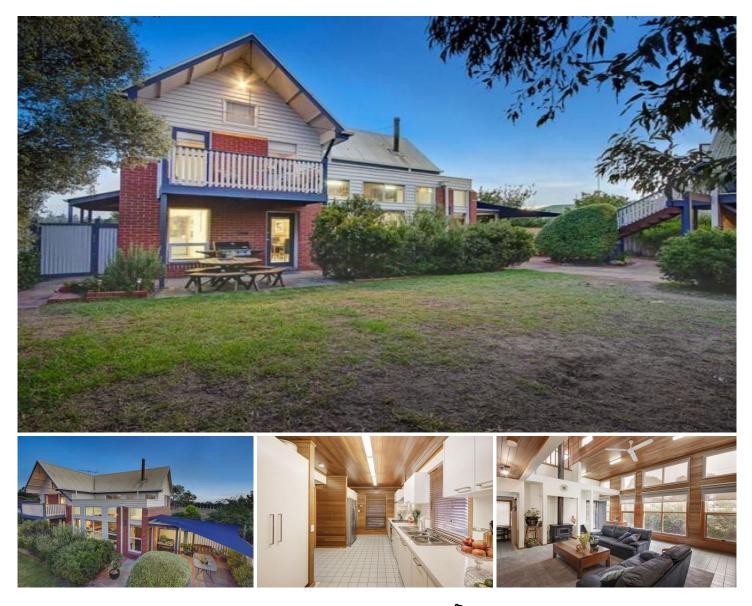

## 25 Hazelwood Crescent LEOPOLD VIC

Searching for something unique then here's the one for you! Architecturally designed this two storey home offers a flexible floorplan with a great northerly aspect. Set on a fabulous private allotment of approx. 710 sqm the home comprises 3 generous bedrooms, master with ensuite and study area plus a modern kitchen with stone benchtops that adjoins a spacious living area with soaring ceilings. Above the large remote controlled carport is a studio loft, perfect as a teenager's retreat or home office. Large front yard with secure high fences gives the kids plenty of room to play whilst offering piece of mind. Inspection here will impress.

## 3 🛤 2 🚰 2 🚘

Type : House

**View** : https://www.maxwellcollins.com.au/sale/vic/geelo ng-district/leopold/residential/house/7456043

Tom Kelly 0434 614135