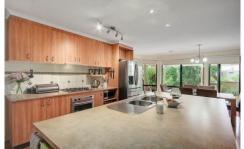

The well equipped kitchen is central to the open plan design which opens to a fabulous undercover area and excellent workshop/storage shed.

Solar panels, ducted heating & cooling, water tanks and great side access for the boat/caravan - this one has it all. Inspection here is a must.