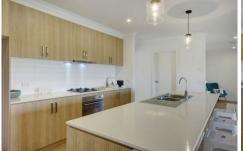

## 18 Burchill Court LEOPOLD VIC

Your search is over for your dream home on an outstanding allotment that gives you all the options of landscaping to personalise the grounds to suit your needs and even include a pool if you wish. Just 18 months old this quality built 4 bedroom home caters perfectly for the growing family with ensuite and huge WIR, a stunning gourmet kitchen with SS appliances, walk-in pantry, stone benchtops and an amazing 3 separate living areas to cater for everyone. An impressive stone surround wood fire, plus ducted heating, makes this home truly unique. Remote double garage plus side access to the backyard offers ample scope to design it to your own requirements. Call today to inspect and seize this rare opportunity.