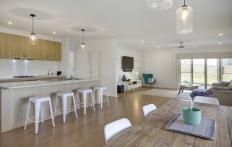

## 18 Burchill Court LEOPOLD VIC

Your search is over for your dream home on an outstanding allotment that gives you all the options of landscaping to personalise the grounds to suit your needs and even include a pool if you wish. Just 18 months old this quality built 4 bedroom home caters perfectly for the growing family with ensuite and huge WIR, a stunning gourmet kitchen with SS appliances, walk-in pantry, stone benchtops and an amazing 3 separate living areas to cater for everyone. An impressive stone surround wood fire, plus ducted heating, makes this home truly unique. Remote double garage plus side access to the backyard offers ample scope to design it to your own requirements. Call today to inspect and seize this rare opportunity.