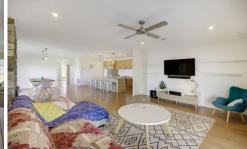

## 18 Burchill Court LEOPOLD VIC

Your search is over for your dream home on an outstanding allotment that gives you all the options of landscaping to personalise the grounds to suit your needs and even include a pool if you wish. Just 18 months old this quality built 4 bedroom home caters perfectly for the growing family with ensuite and huge WIR, a stunning gourmet kitchen with SS appliances, walk-in pantry, stone benchtops and an amazing 3 separate living areas to cater for everyone. An impressive stone surround wood fire, plus ducted heating, makes this home truly unique. Remote double garage plus side access to the backyard offers ample scope to design it to your own requirements. Call today to inspect and seize this rare opportunity.