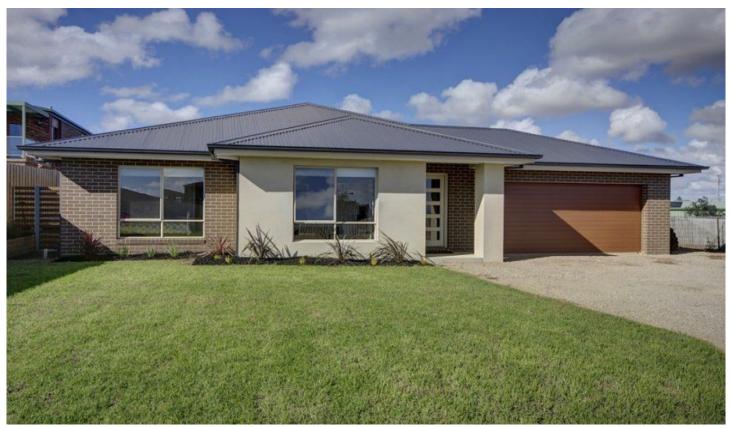

## 18 Burchill Court LEOPOLD VIC

Your search is over for your dream home on an outstanding allotment that gives you all the options of landscaping to personalise the grounds to suit your needs and even include a pool if you wish. Just 18 months old this quality built 4 bedroom home caters perfectly for the growing family with ensuite and huge WIR, a stunning gourmet kitchen with SS appliances, walk-in pantry, stone benchtops and an amazing 3 separate living areas to cater for everyone. An impressive stone surround wood fire, plus ducted heating, makes this home truly unique. Remote double garage plus side access to the backyard offers ample scope to design it to your own requirements. Call today to inspect and seize this rare opportunity.

4 🕒 2 📛 2 🖨

Type : House Land Size : 1202 sqm

View : https://www.maxwellcollins.com.au/sale/vic/

geelong-district/leopold/residential/house/74 56039

Shaun Carroll 03 5222 4711