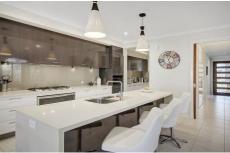

## 34 Prevelly Circuit ARMSTRONG CREEK VIC

Fully landscaped this 2 year old home is set on a generous allotment with lots of extras. Designed for modern living it boasts 3 generous sized bedrooms (master with ensuite & WIR), plus a sep study. Optioned up with high ceilings, plantation shutters, stone benchtops, glass splashbacks, a 900mm oven and an impressive butler's pantry. The well equipped gourmet kitchen overlooks the family room which boasts a stunning gas log fire, in addition to the central heating and ducted cooling. Outdoors connects perfectly with the open dining/living area via stacker doors that allow for flow through entertaining out onto the expansive undercover alfresco. A quiet street with good access to walking tracks and parkland means a fabulous lifestyle awaits you.