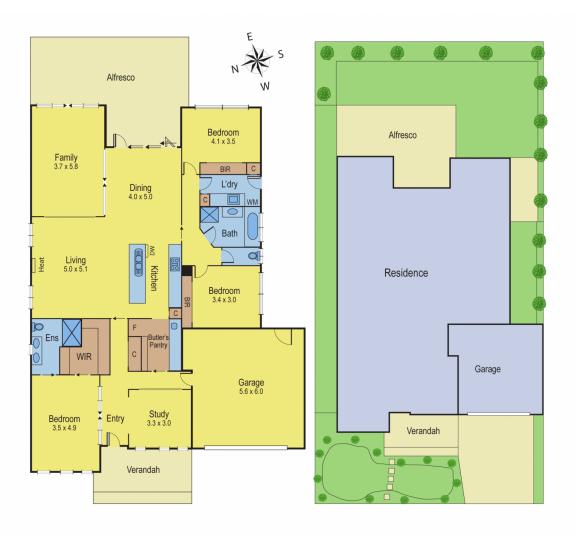

## 34 Prevelly Circuit ARMSTRONG CREEK VIC

Fully landscaped this 2 year old home is set on a generous allotment with lots of extras. Designed for modern living it boasts 3 generous sized bedrooms (master with ensuite & WIR), plus a sep study. Optioned up with high ceilings, plantation shutters, stone benchtops, glass splashbacks, a 900mm oven and an impressive butler's pantry. The well equipped gourmet kitchen overlooks the family room which boasts a stunning gas log fire, in addition to the central heating and ducted cooling. Outdoors connects perfectly with the open dining/living area via stacker doors that allow for flow through entertaining out onto the expansive undercover alfresco. A quiet street with good access to walking tracks and parkland means a fabulous lifestyle awaits you.