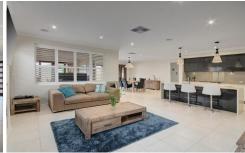

## 34 Prevelly Circuit ARMSTRONG CREEK VIC

Fully landscaped this 2 year old home is set on a generous allotment with lots of extras. Designed for modern living it boasts 3 generous sized bedrooms (master with ensuite & WIR), plus a sep study. Optioned up with high ceilings, plantation shutters, stone benchtops, glass splashbacks, a 900mm oven and an impressive butler's pantry. The well equipped gourmet kitchen overlooks the family room which boasts a stunning gas log fire, in addition to the central heating and ducted cooling. Outdoors connects perfectly with the open dining/living area via stacker doors that allow for flow through entertaining out onto the expansive undercover alfresco. A quiet street with good access to walking tracks and parkland means a fabulous lifestyle awaits you.