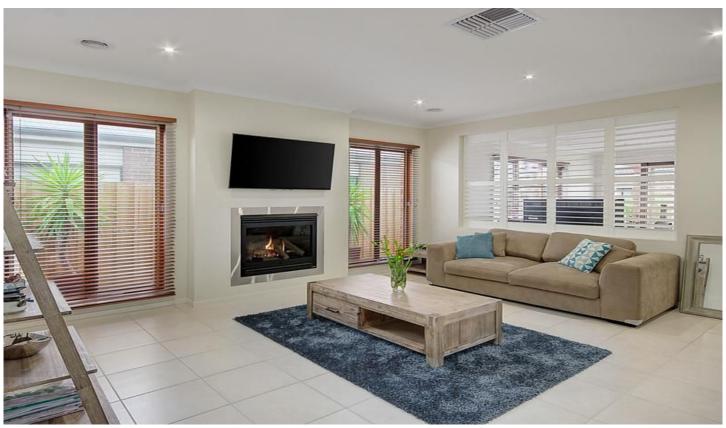

## 34 Prevelly Circuit ARMSTRONG CREEK VIC

Fully landscaped this 2 year old home is set on a generous allotment with lots of extras. Designed for modern living it boasts 3 generous sized bedrooms (master with ensuite & WIR), plus a sep study. Optioned up with high ceilings, plantation shutters, stone benchtops, glass splashbacks, a 900mm oven and an impressive butler's pantry. The well equipped gourmet kitchen overlooks the family room which boasts a stunning gas log fire, in addition to the central heating and ducted cooling. Outdoors connects perfectly with the open dining/living area via stacker doors that allow for flow through entertaining out onto the expansive undercover alfresco. A quiet street with good access to walking tracks and parkland means a fabulous lifestyle awaits you.