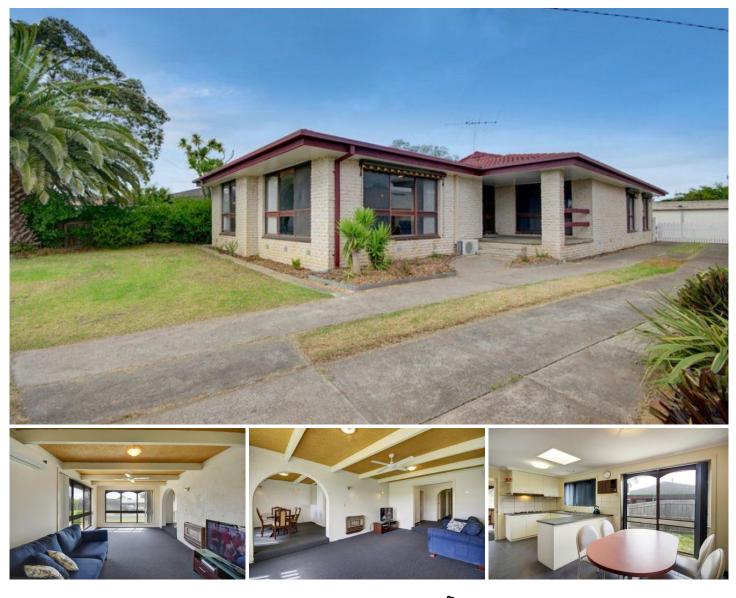

## **13 Burke Court GROVEDALE VIC**

Ideal home situated in quiet court, perfect for the investor or first home buyer, on a generous block. Features include 3 good sized bedrooms, master with ensuite, study, 2 living areas, 2 meals areas, a central kitchen, new carpet throughout, central heating and two a/c units. Outside is a large backyard with plenty of room to entertain family and friends, low maintenance garden, double garage and plenty of off street parking to round out this wonderful home. Just minutes to the Ring Road, Waurn Ponds Shopping, Deakin University, the coast and local transport/schools/shops. An inspection of this property is a must.

## 3 🛤 2 🚔 2 🛱

Type : House

View : https://www.maxwellcollins.com.au/sale/vic/geelo ng-district/grovedale/residential/house/7456033

Duncan Skene 03 5222 4711