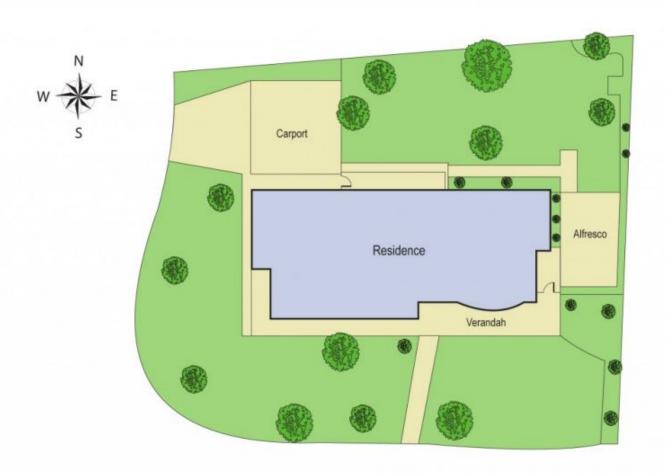

## 10 Woodfern Court HIGHTON VIC

Perfectly positioned in a quiet area close to schools this one is an ideal family home. Freshly painted inside and out the home is ready to move into and just add your own personal touches. Set on a corner allotment of approx 730sqm the home comprises three spacious bedrooms (master with ensuite) plus a study or 4th bedroom and a living area with bay window and sliding doors to the garden.