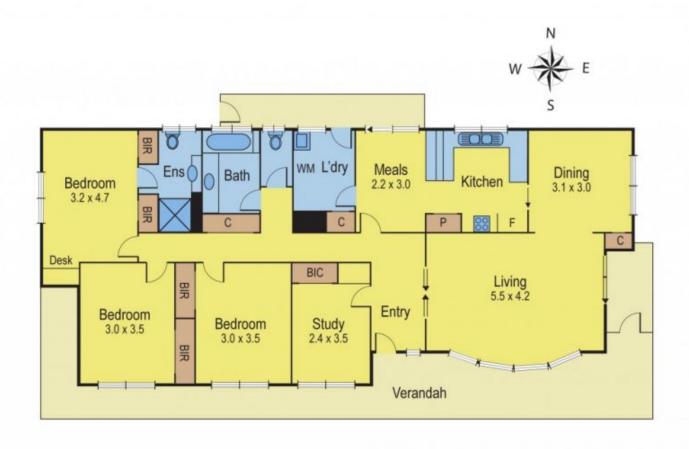

## 10 Woodfern Court HIGHTON VIC

Perfectly positioned in a quiet area close to schools this one is an ideal family home. Freshly painted inside and out the home is ready to move into and just add your own personal touches. Set on a corner allotment of approx 730sqm the home comprises three spacious bedrooms (master with ensuite) plus a study or 4th bedroom and a living area with bay window and sliding doors to the garden.