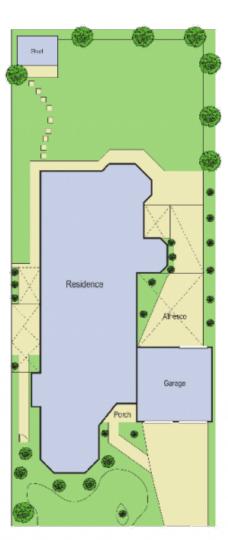

Outside is a double garage, low maintenance garden and a wonderful pergola which creates the perfect outdoor entertainment area for the family.

Don't miss this one.

3 🚑 2 🚔 2 😭

Type: House

**View**: https://www.maxwellcollins.com.au/sale/vic/geelo ng-district/grovedale/residential/house/7456025