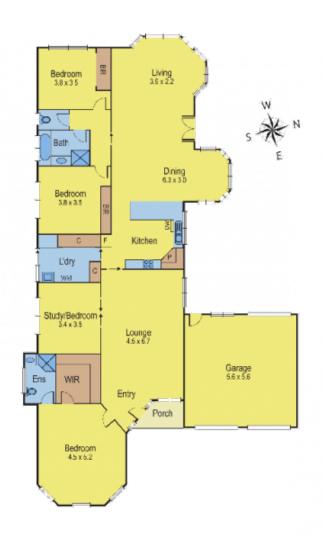

Features include 3 bedrooms plus study or 4th bedroom, main with WIR and ensuite, providing great accommodation, 2 living areas, the family area with a great outlook, a fully equipped kitchen & open meals with central heating and cooling throughout.

Outside is a double garage, low maintenance garden and a wonderful pergola which creates the perfect outdoor entertainment area for the family.

Don't miss this one.

3 🚑 2 🚔 2 😭

Type: House

**View**: https://www.maxwellcollins.com.au/sale/vic/geelo ng-district/grovedale/residential/house/7456025