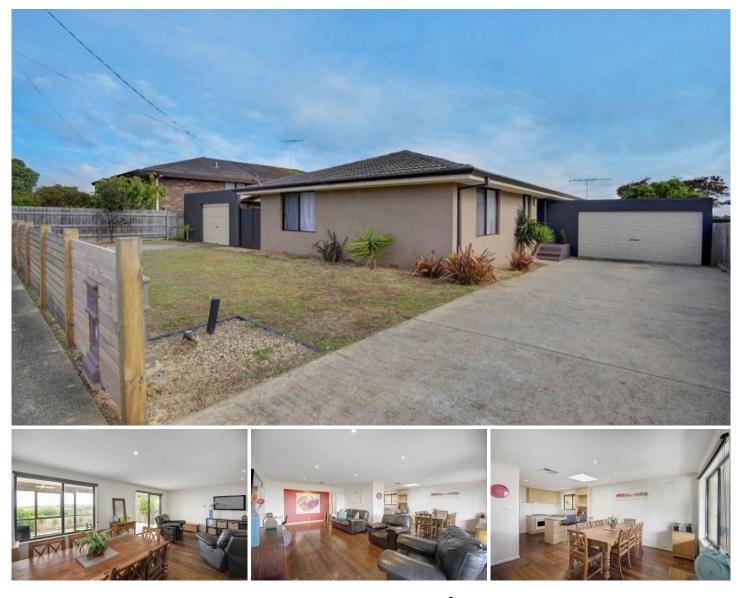

## 8 Donvale Drive LEOPOLD VIC

Here is a great home located close to shops, schools and parks, which is perfect for the first home buyer or investor. Consisting of three good size bedrooms, neat kitchen with an adjacent meals and a generous living room. Verandah with views, overlooking the secure yard and an alfresco area which is great for entertaining. Parking the cars, boat, trailer or extra storage is accounted for with two garages with dual driveway access from the street front. Book an inspection today.

## 3 🛤 1 🚰 3 🚘

Type : House

View : https://www.maxwellcollins.com.au/sale/vic/geelo ng-district/leopold/residential/house/7456020

Tom Kelly 0434 614135