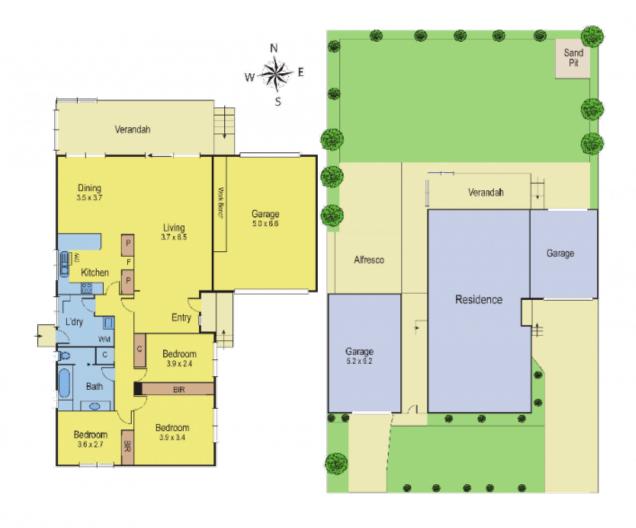

## 8 Donvale Drive LEOPOLD VIC

Here is a great home located close to shops, schools and parks, which is perfect for the first home buyer or investor. Consisting of three good size bedrooms, neat kitchen with an adjacent meals and a generous living room. Verandah with views, overlooking the secure yard and an alfresco area which is great for entertaining. Parking the cars, boat, trailer or extra storage is accounted for with two garages with dual driveway access from the street front. Book an inspection today.

## 3 🛤 1 🚰 3 🚘

Type : House

View : https://www.maxwellcollins.com.au/sale/vic/geelo ng-district/leopold/residential/house/7456020

Tom Kelly 0434 614135