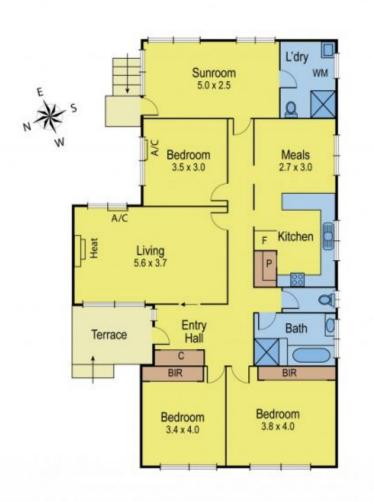

## 13 Mountbatten Street GROVEDALE VIC

With close proximity to the ever growing Waurn Ponds shopping centre, Deakin University and access to the Princes Freeway, this three bedroom brick veneer home is perfect for someone looking for their first home or investment. Featuring a kitchen with gas upright oven, spacious lounge with gas heater, polished floorboards, a laundry with a second shower, a good size backyard for the kids to play and a large double garage to the rear with additional workshop, ideal for tradies needing some extra space.