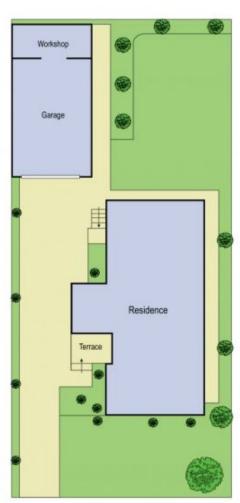

## 13 Mountbatten Street GROVEDALE VIC

With close proximity to the ever growing Waurn Ponds shopping centre, Deakin University and access to the Princes Freeway, this three bedroom brick veneer home is perfect for someone looking for their first home or investment. Featuring a kitchen with gas upright oven, spacious lounge with gas heater, polished floorboards, a laundry with a second shower, a good size backyard for the kids to play and a large double garage to the rear with additional workshop, ideal for tradies needing some extra space.