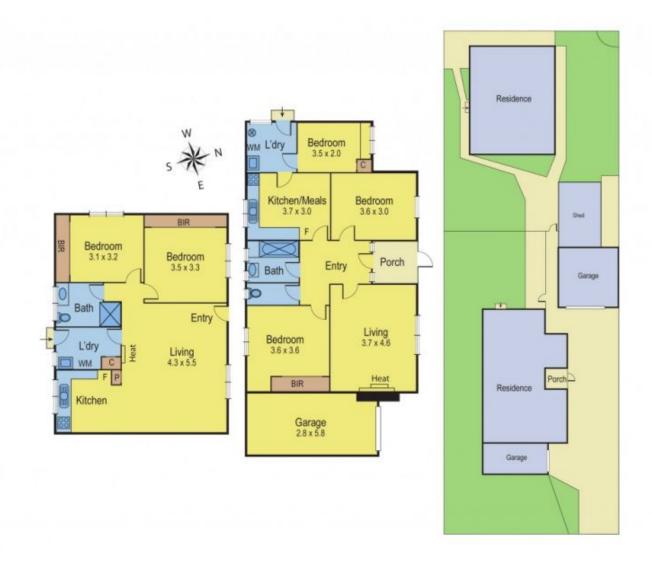

## **25 Tallis Street NORLANE VIC**

This property represents a truly unique opportunity - 2 dwellings on the one block. Consisting of a 3 bedroom brick clad home and a two bedroom unit at the rear, the purchaser of this property is presented with several choices. Rent out both dwellings and have a double income stream, live in one dwelling and rent the other or subdivide the block (STCA) and sell one of the existing dwellings just for starters. Both dwellings are neat and comfortable with gas heating and cooking and are fully fenced. Easy access to the Princes Highway, walking distance to Northern Bay College p-6 Campus and North Shore Railway Station. With a genuine vendor needing to sell yesterday, inspection is a must.