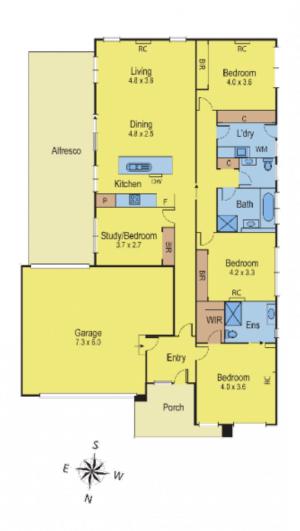

## **5 Universal Court LEOPOLD VIC**

Set in a court location is this impressive home. Consisting of master bedroom with WIR and ensuite, two bedrooms with BIR and another bedroom with BIR or alternatively a study.

Central kitchen with open plan dining and lounge that opens up the private alfresco and secure yard. Large lock up garage with auto door and remote with additional room for storage. Perfect for first homer buyer, for the downsizer or for the family. All it needs is you, inspection is sure to impress.