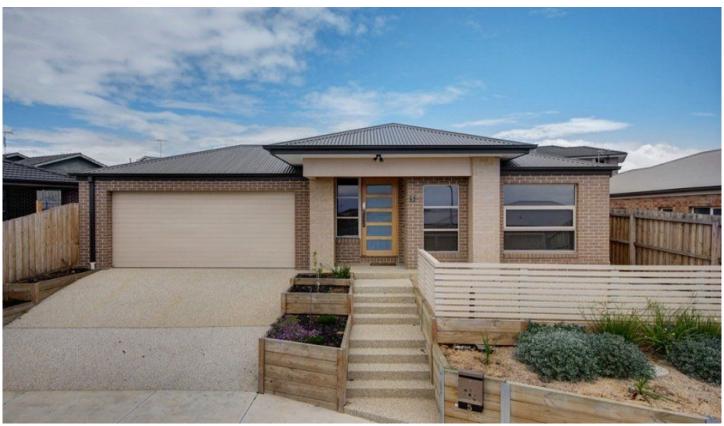

## **5 Universal Court LEOPOLD VIC**

Set in a court location is this impressive home. Consisting of master bedroom with WIR and ensuite, two bedrooms with BIR and another bedroom with BIR or alternatively a study.

Central kitchen with open plan dining and lounge that opens up the private alfresco and secure yard. Large lock up garage with auto door and remote with additional room for storage. Perfect for first homer buyer, for the downsizer or for the family. All it needs is you, inspection is sure to impress.