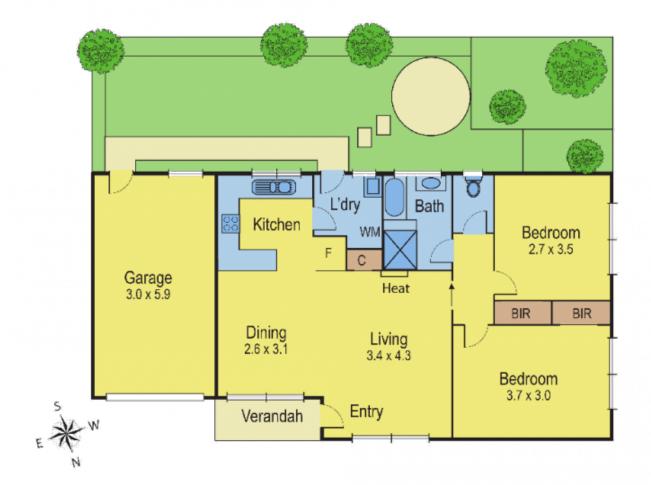

## 1/27 Enfield Drive ST ALBANS PARK VIC

Nice and neat is the best way to describe this great unit. Consisting of two generous bedrooms both with BIR, kitchen with adjacent dining and spacious living. Lock up garage with access to a generous private rear yard. Freshly painted and with new carpets throughout. This unit is great for a young couple starting out, those looking to downsize or as an easy care investment property. Call today to inspect.