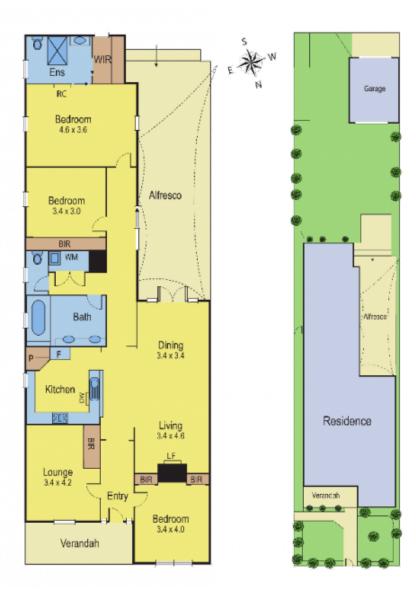

## 12 Lonsdale Street SOUTH GEELONG VIC

In a fantastically convenient location close to parkland, train station, Simonds Stadium, Barwon River and the CBD, this character home is in exemplary condition and offers comfortable living. Includes many period features throughout this 3 bedroom home, main with ensuite, WIR and air-conditioning unit, 2 living areas with a spacious open plan living/dining room that boasts a log fire, impressive central kitchen and central heating.

Outside is wonderful alfresco area ideal for entertaining family and friends, low maintenance garden and rear lane access to a single garage.

This could be the one you have been waiting for.