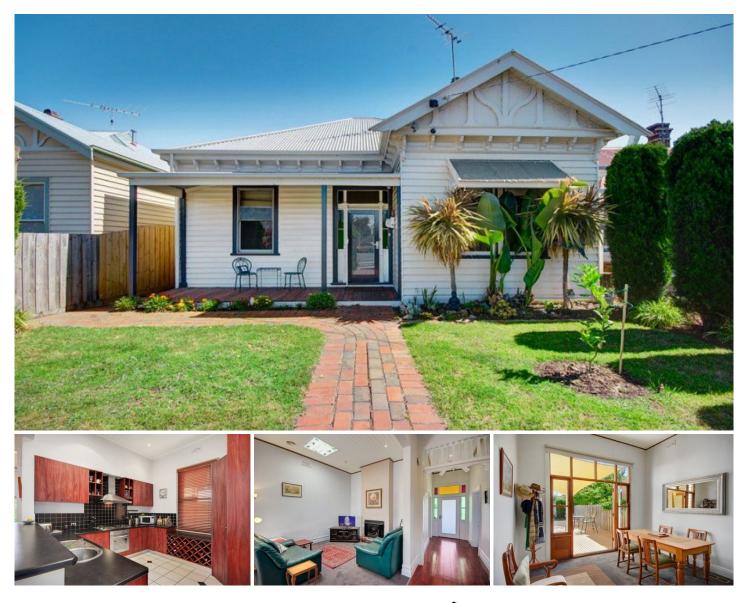

## 12 Lonsdale Street SOUTH GEELONG VIC

In a fantastically convenient location close to parkland, train station, Simonds Stadium, Barwon River and the CBD, this character home is in exemplary condition and offers comfortable living. Includes many period features throughout this 3 bedroom home, main with ensuite, WIR and air-conditioning unit, 2 living areas with a spacious open plan living/dining room that boasts a log fire, impressive central kitchen and central heating.

Outside is wonderful alfresco area ideal for entertaining family and friends, low maintenance garden and rear lane access to a single garage.

This could be the one you have been waiting for.