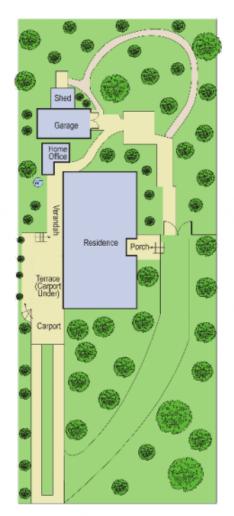

Outside there is plenty of shedding, an established garden and car port.

Set on a large block of land of 1000 m2 approx and is ideal for enhancement or a multi townhouse development (subject to council approval) now or in the future. Don't miss it.