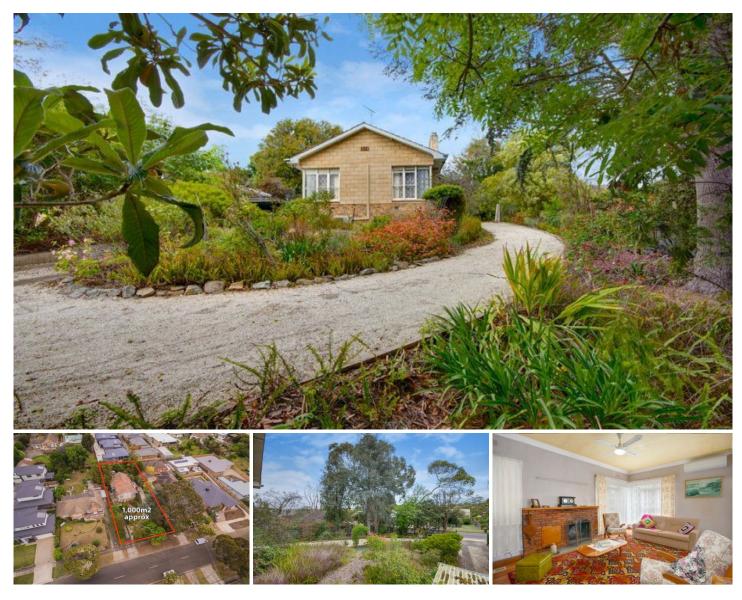

## **19 The Avenue BELMONT VIC**

In an enviable location in the Barwon River precinct, close to great schools and Highton Village is this wonderful rare limestone home offering 2 bedrooms, a good size lounge with open fire place, central kitchen and meals area, bathroom, and central heating.

Outside there is plenty of shedding, an established garden and car port.

Set on a large block of land of 1000 m2 approx and is ideal for enhancement or a multi townhouse development (subject to council approval) now or in the future. Don't miss it.

## 2 🍋 1 🚝

- Type : House
- Land Size : 1000 sqm View : https://www

: https://www.maxwellcollins.com.au/sale/vic/ geelong-district/belmont/residential/house/7 455996

Duncan Skene 03 5222 4711