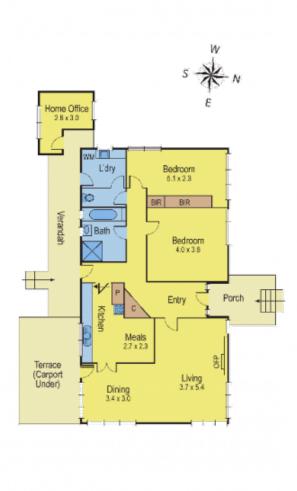

## **19 The Avenue BELMONT VIC**

In an enviable location in the Barwon River precinct, close to great schools and Highton Village is this wonderful rare limestone home offering 2 bedrooms, a good size lounge with open fire place, central kitchen and meals area, bathroom, and central heating.