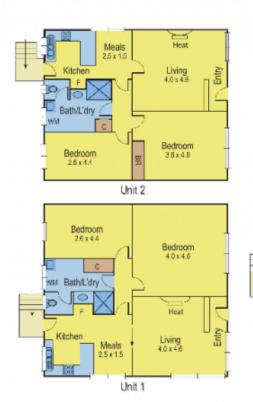

Consisting of  $3 \times 2$  bedroom units, plus  $1 \times 1$  bedroom unit including carports, all available on the one title.

These properties would be ideal as a first time investment or ready to add to your existing portfolio.