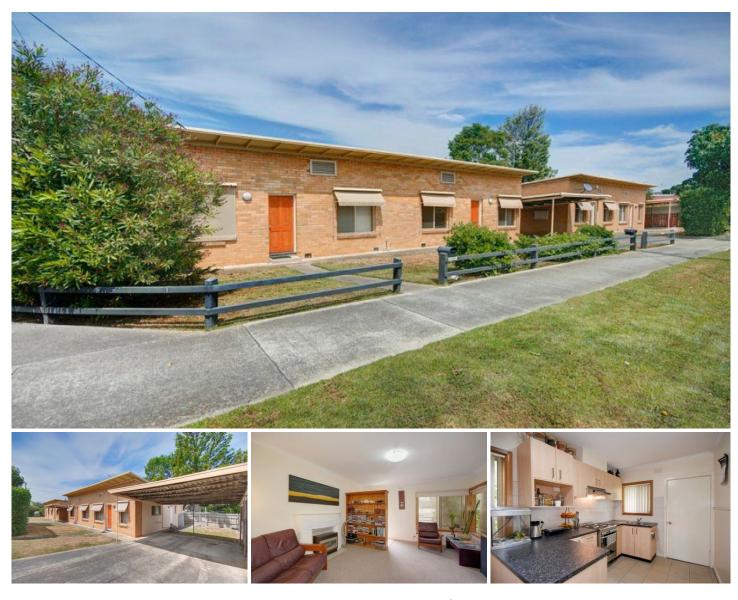

## **1A Vista Road NEWTOWN VIC**

Located in the enviable location of Newtown, close to absolutely everything Geelong has to offer, is your opportunity to secure a rare block of 4 units, offering a projected return of \$50,000 pa.

Consisting of  $3 \times 2$  bedroom units, plus  $1 \times 1$  bedroom unit including carports, all available on the one title.

These properties would be ideal as a first time investment or ready to add to your existing portfolio.

Don't miss this super long term investment close to shops, services, great schools and public transport.

Terms: 10% deposit, balance 60/90 days.