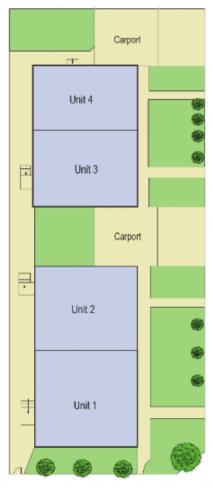

Consisting of  $3 \times 2$  bedroom units, plus  $1 \times 1$  bedroom unit including carports, all available on the one title.

These properties would be ideal as a first time investment or ready to add to your existing portfolio.