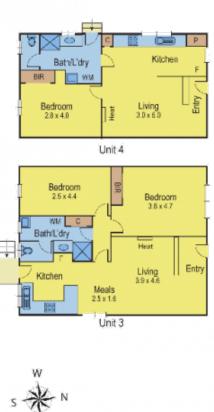

Consisting of  $3 \times 2$  bedroom units, plus  $1 \times 1$  bedroom unit including carports, all available on the one title.

These properties would be ideal as a first time investment or ready to add to your existing portfolio.