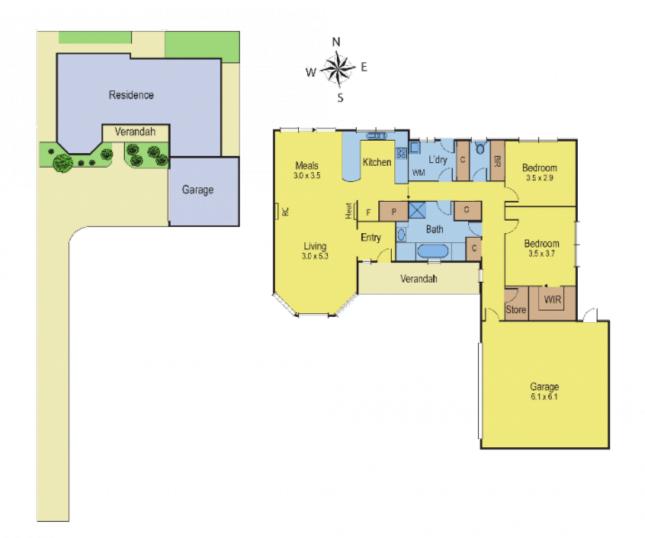

## 2/21 Mala Court GROVEDALE VIC

Set at the back of the block of only two on the site this superb townhouse has lots of appeal having its own title and separate driveway.

With a unique floorplan this two bedroom unit is spacious in its design and boasts an air conditioned lounge with bay window, well equipped kitchen, a large two way bathroom, a box room and lots of storage throughout including a WIR to the main bedroom.

A private courtyard with artificial turf makes for low maintenance living plus direct entry from the double garage with room for the caravan/trailer as well.

Perfectly located in a quiet court just a short walk from the shops and supermarket this home is ideal for the retiree or downsizer.