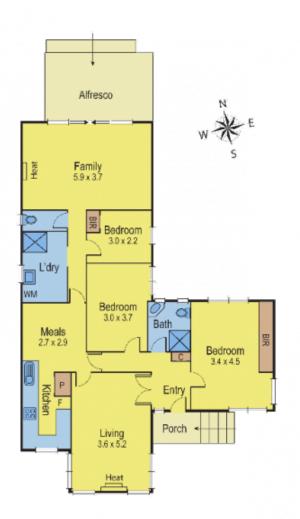

## 308 Church Street HAMLYN HEIGHTS VIC

Set on approx 730sqm of land with a North facing back yard this home makes a great first home or investment option. With two bedrooms and a study plus two large living areas there is plenty of room to move. Polished Baltic floorboards are a feature together with the updated kitchen/meals area. A side drive to a single garage and a generous backyard gives lots of options for the home owner or for redevelopment potential. Call today to inspect.