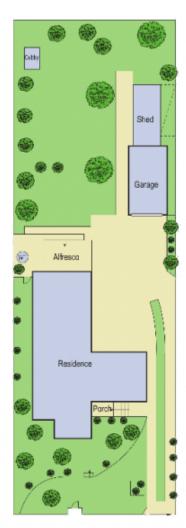

## 308 Church Street HAMLYN HEIGHTS VIC

Set on approx 730sqm of land with a North facing back yard this home makes a great first home or investment option. With two bedrooms and a study plus two large living areas there is plenty of room to move. Polished Baltic floorboards are a feature together with the updated kitchen/meals area. A side drive to a single garage and a generous backyard gives lots of options for the home owner or for redevelopment potential. Call today to inspect.