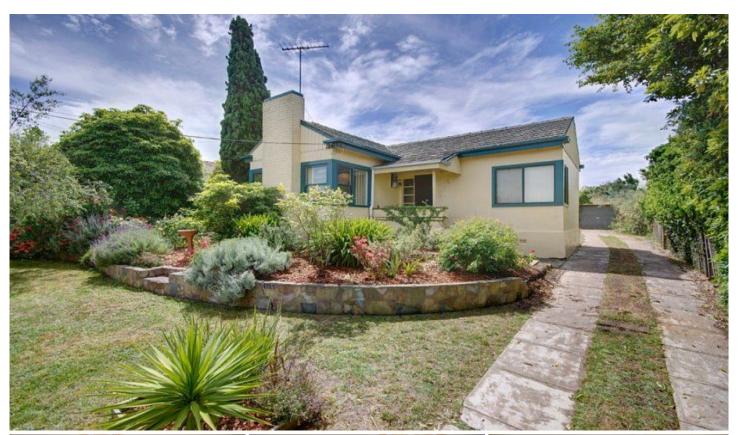

## 308 Church Street HAMLYN HEIGHTS VIC

Set on approx 730sqm of land with a North facing back yard this home makes a great first home or investment option. With two bedrooms and a study plus two large living areas there is plenty of room to move. Polished Baltic floorboards are a feature together with the updated kitchen/meals area. A side drive to a single garage and a generous backyard gives lots of options for the home owner or for redevelopment potential. Call today to inspect.