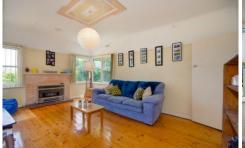

## 308 Church Street HAMLYN HEIGHTS VIC

Set on approx 730sqm of land with a North facing back yard this home makes a great first home or investment option. With two bedrooms and a study plus two large living areas there is plenty of room to move. Polished Baltic floorboards are a feature together with the updated kitchen/meals area. A side drive to a single garage and a generous backyard gives lots of options for the home owner or for redevelopment potential. Call today to inspect.