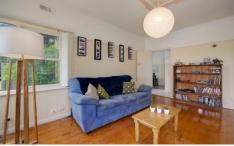

## 308 Church Street HAMLYN HEIGHTS VIC

Set on approx 730sqm of land with a North facing back yard this home makes a great first home or investment option. With two bedrooms and a study plus two large living areas there is plenty of room to move. Polished Baltic floorboards are a feature together with the updated kitchen/meals area. A side drive to a single garage and a generous backyard gives lots of options for the home owner or for redevelopment potential. Call today to inspect.