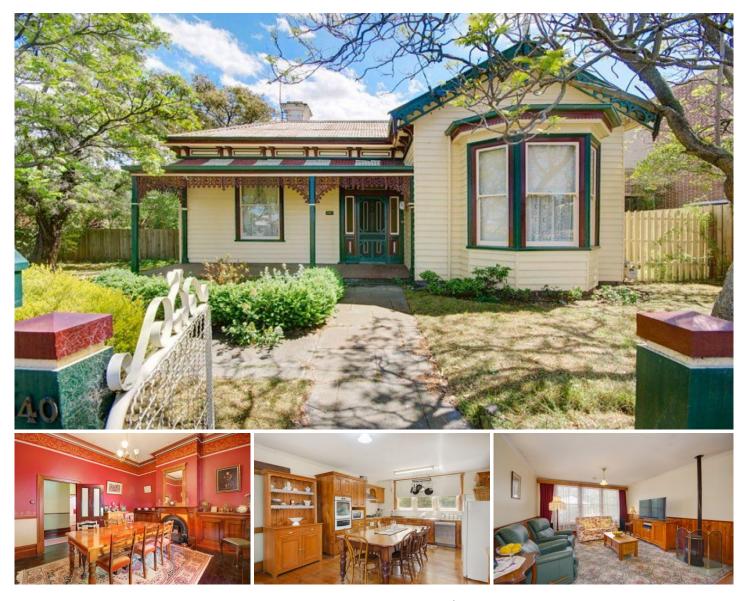

## 340 Moorabool Street GEELONG VIC

This delightful Victorian weatherboard home is situated on an 800sqm block with rear lane access.

It commands a most convenient location, close to Kardinia Park, South Geelong Railway station and the CBD. Beyond the ornate front verandah are three good sized bedrooms, one with built in robes and all with open fire places. The house also has a formal dining room, open plan kitchen/family area with pot belly gas fire, central heating, walk in pantry, study and good sized laundry. The house features high ceilings, ornate plaster arches and ceiling roses. Outside is a brick-paved entertaining area which is ideal when friends and family visit, an established garden and double garage with plenty of additional off-street parking. Properties like this one come up very rarely. Terms: 10% deposit, balance 60 days.