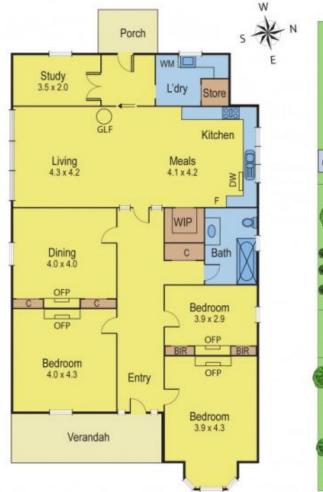

## 340 Moorabool Street GEELONG VIC

This delightful Victorian weatherboard home is situated on an 800sqm block with rear lane access.

It commands a most convenient location, close to Kardinia Park, South Geelong Railway station and the CBD. Beyond the ornate front verandah are three good sized bedrooms, one with built in robes and all with open fire places. The house also has a formal dining room, open plan kitchen/family area with pot belly gas fire, central heating, walk in pantry, study and good sized laundry. The house features high ceilings, ornate plaster arches and ceiling roses. Outside is a brick-paved entertaining area which is ideal when friends and family visit, an established garden and double garage with plenty of additional off-street parking. Properties like this one come up very rarely. Terms: 10% deposit, balance 60 days.