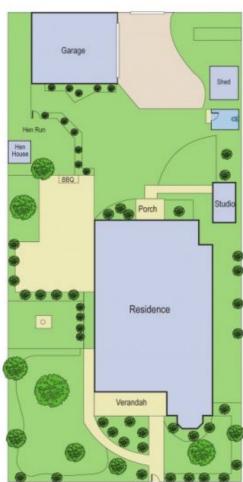

## 340 Moorabool Street GEELONG VIC

This delightful Victorian weatherboard home is situated on an 800sqm block with rear lane access.

It commands a most convenient location, close to Kardinia Park, South Geelong Railway station and the CBD. Beyond the ornate front verandah are three good sized bedrooms, one with built in robes and all with open fire places. The house also has a formal dining room, open plan kitchen/family area with pot belly gas fire, central heating, walk in pantry, study and good sized laundry. The house features high ceilings, ornate plaster arches and ceiling roses. Outside is a brick-paved entertaining area which is ideal when friends and family visit, an established garden and double garage with plenty of additional off-street parking. Properties like this one come up very rarely. Terms: 10% deposit, balance 60 days.