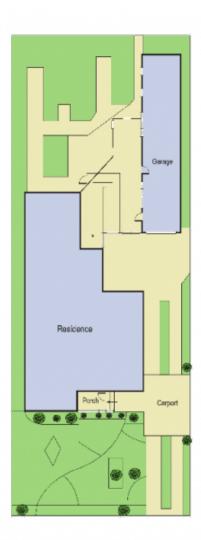

## 128 Minerva Road MANIFOLD HEIGHTS VIC

Located within walking distance to shops, schools and reserves is this great home, with only a short drive to the CBD. Consisting of three good size bedrooms, spacious lounge and a generous central kitchen with adjacent dining room.

A sizeable bathroom, an additional shower and second toilet. Central heating, carport, garage with auto door and a good size yard. This home is waiting for you to add your own touches and make it your family home or add another investment property to the portfolio.