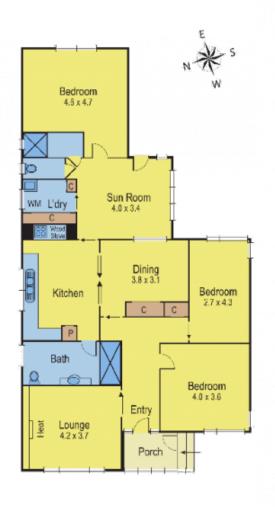

## 128 Minerva Road MANIFOLD HEIGHTS VIC

Located within walking distance to shops, schools and reserves is this great home, with only a short drive to the CBD. Consisting of three good size bedrooms, spacious lounge and a generous central kitchen with adjacent dining room.

A sizeable bathroom, an additional shower and second toilet. Central heating, carport, garage with auto door and a good size yard. This home is waiting for you to add your own touches and make it your family home or add another investment property to the portfolio.