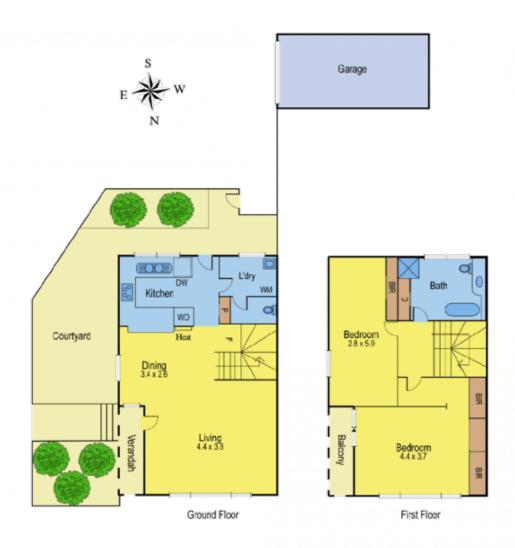

## 1/17 Aberdeen Street NEWTOWN VIC

Well located on the city fringe close to the Geelong station and vibrant Pako shopping this 2 storey townhouse offers more than most. Two spacious bedrooms both with BIR's the master with a balcony and the second bedroom with space for a study area as well.

The main bathroom is upstairs and has a bath, separate shower and a second WC whilst downstairs the kitchen with dishwasher overlooks the open plan living and meals area featuring a floating timber floor. A private courtyard with access to a single garage makes this property a real winner.