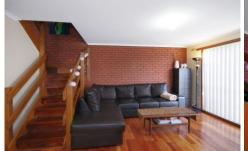

The main bathroom is upstairs and has a bath, separate shower and a second WC whilst downstairs the kitchen with dishwasher overlooks the open plan living and meals area featuring a floating timber floor. A private courtyard with access to a single garage makes this property a real winner.