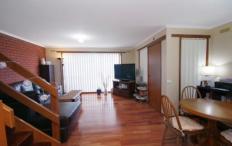

The main bathroom is upstairs and has a bath, separate shower and a second WC whilst downstairs the kitchen with dishwasher overlooks the open plan living and meals area featuring a floating timber floor. A private courtyard with access to a single garage makes this property a real winner.