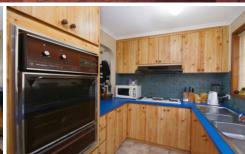

The main bathroom is upstairs and has a bath, separate shower and a second WC whilst downstairs the kitchen with dishwasher overlooks the open plan living and meals area featuring a floating timber floor. A private courtyard with access to a single garage makes this property a real winner.