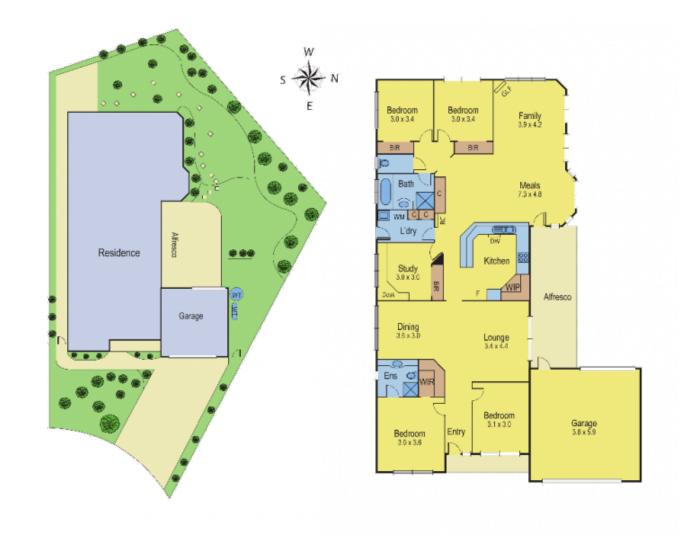

## **10 Hyatt Court GROVEDALE VIC**

Ready made to simply move in and enjoy is this family home of practical living options positioned in a great location close to Waurn Ponds shopping complex, Deakin University, Leisure link, Epworth Geelong hospital and access to the ring road. Features include 4 bedrooms plus study, main with WIR and ensuite, 2 living areas, the family area with air-conditioning unit, a fully equipped kitchen & open meals with central heating throughout. Outside is a double garage, low maintenance garden and a wonderful pergola which creates the perfect outdoor entertainment area for the family. Don't miss it.