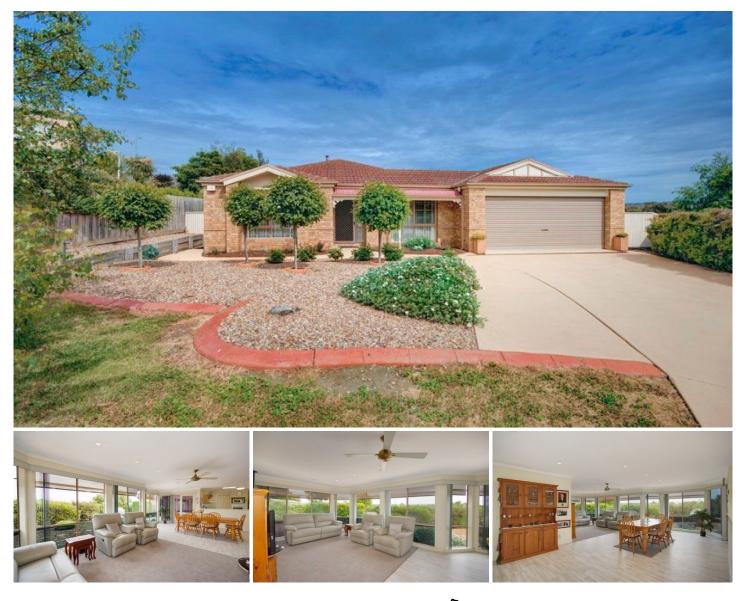

## **10 Hyatt Court GROVEDALE VIC**

Ready made to simply move in and enjoy is this family home of practical living options positioned in a great location close to Waurn Ponds shopping complex, Deakin University, Leisure link, Epworth Geelong hospital and access to the ring road. Features include 4 bedrooms plus study, main with WIR and ensuite, 2 living areas, the family area with air-conditioning unit, a fully equipped kitchen & open meals with central heating throughout. Outside is a double garage, low maintenance garden and a wonderful pergola which creates the perfect outdoor entertainment area for the family. Don't miss it.