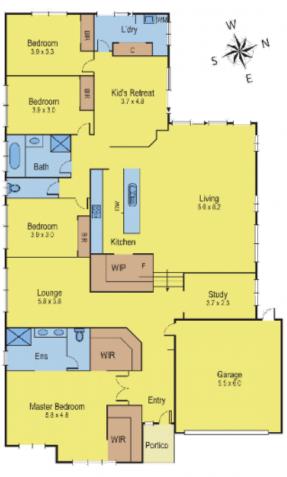

## 81 Village Green Drive LEOPOLD VIC

Located in the popular Estuary Estate, here is your new family home.

A logical floorplan offers a generous master bedroom with ensuite and two walk in robes; 3 other bedrooms all have built in robes and additional study.

A large central kitchen and open plan living offers plenty of room for the family and entertaining and a spacious separate lounge and a kid's retreat opens up to the yard and double garage with internal access.