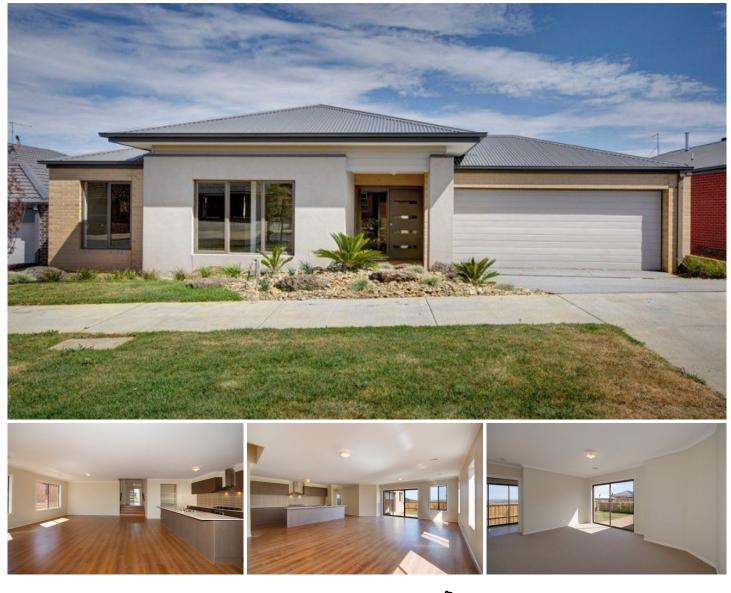

## 81 Village Green Drive LEOPOLD VIC

Located in the popular Estuary Estate, here is your new family home.

A logical floorplan offers a generous master bedroom with ensuite and two walk in robes; 3 other bedrooms all have built in robes and additional study.

A large central kitchen and open plan living offers plenty of room for the family and entertaining and a spacious separate lounge and a kid's retreat opens up to the yard and double garage with internal access.

Don't miss out on this one - inspect today!

4 🛤 2 🚰 2 🚘

Type : House

**View** : https://www.maxwellcollins.com.au/sale/vic/geelo ng-district/leopold/residential/house/7455978

Tom Kelly 0434 614135