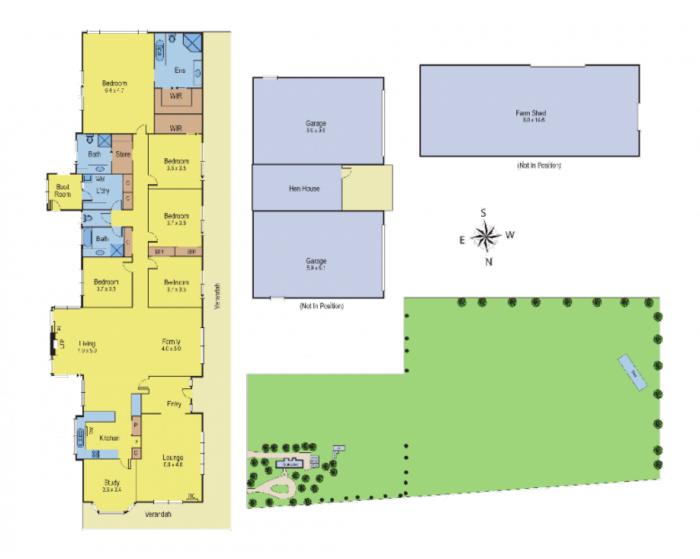

The accommodation comprises of 2 zoned living rooms, updated kitchen, 5 generous size bedrooms, 3 bathrooms including a modern ensuite and large master bedroom. Externally the property is complete with dual driveways, 2