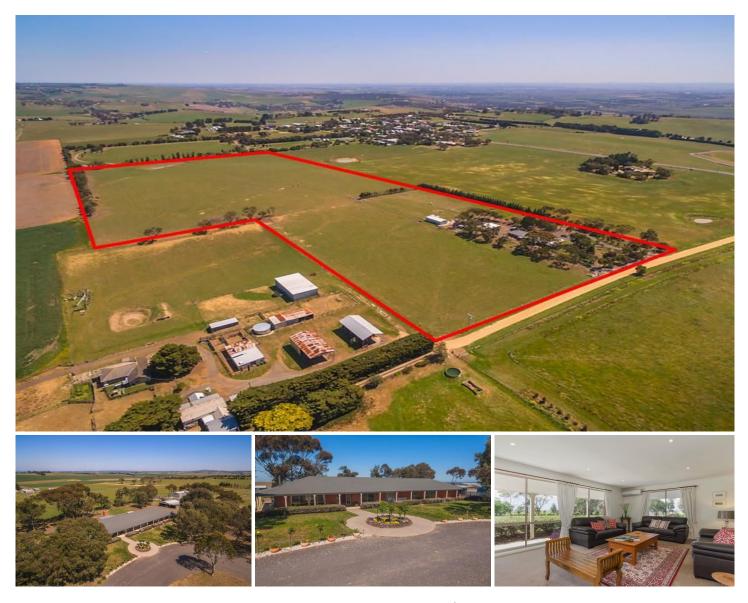

## 40 Prospect Road CERES VIC

Rarely do we see a lifestyle property capturing views, space and convenience on the market so close to residential Geelong and all colleges. Located on the east side of the Ceres township this family home is set on 29.68 acres of well fenced and usable land with easy access to the Geelong ring road for travel to Melbourne, Geelong CBD, Highton Shopping Centre, the expanded Waurn Ponds Shopping Centre, Deakin University or the Surf Coast. Outstanding elevated southern views from the property complement this comfortable home, full of sunlight and maximising the country outlook from each room.

The accommodation comprises of 2 zoned living rooms, updated kitchen, 5 generous size bedrooms, 3 bathrooms including a modern ensuite and large master bedroom. Externally the property is complete with dual driveways, 2