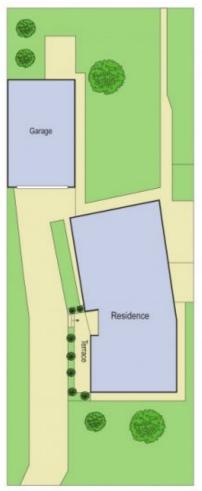

## 17 Libau Avenue BELL PARK VIC

Set on a generous allotment of approx 628sqm and currently leased to good long term tenants this one is just right for the astute investor. Situated close to Separation Street shops, schools and transport this home is central to everything.

It offers 3 bedrooms (master with BIR's), polished hardwood floors, a central kitchen with WI pantry, separate meals area and a spacious lounge room. A wide driveway to a large single garage provides for great off street parking in a very convenient location. Call now to inspect.