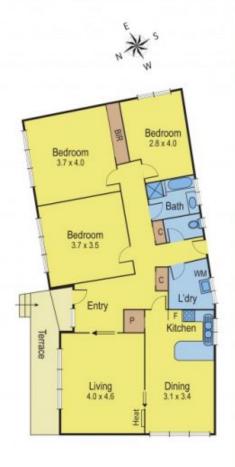

It offers 3 bedrooms (master with BIR's), polished hardwood floors, a central kitchen with WI pantry, separate meals area and a spacious lounge room. A wide driveway to a large single garage provides for great off street parking in a very convenient location. Call now to inspect.