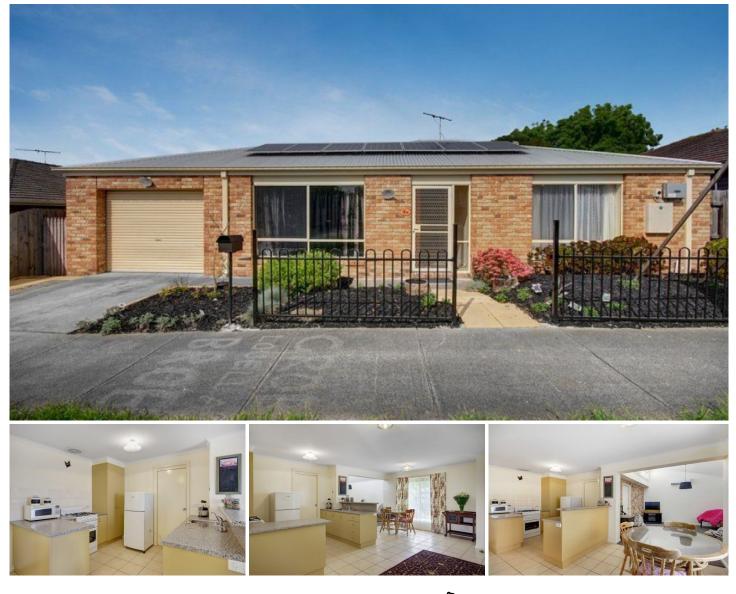

## 1/2 Cecil Court NEWCOMB VIC

Set in a quiet court location with shops, schools and public transport walking distance away, this neat and spacious townhouse is sure to impress. Comprising of 2 bedrooms with robes, 2 way bathroom with large vanity, bath and shower, lovely open plan kitchen/dining area and spacious lounge. The laundry is ample with excellent storage and there is a separate WC. Outside is a low maintenance paved backyard large enough for entertaining. This property is complemented by an oversized single garage with internal access. Furthermore, it's on its own title!

## 2 🎮 1 🚔 1 🛱

Type : Unit

View : https://www.maxwellcollins.com.au/sale/vic/geelo ng-district/newcomb/residential/unit/7455967