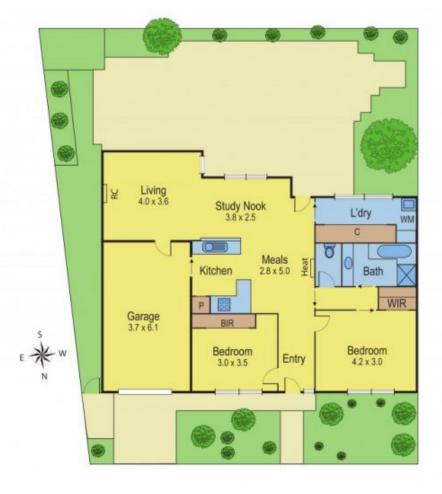

## 1/2 Cecil Court NEWCOMB VIC

Set in a quiet court location with shops, schools and public transport walking distance away, this neat and spacious townhouse is sure to impress. Comprising of 2 bedrooms with robes, 2 way bathroom with large vanity, bath and shower, lovely open plan kitchen/dining area and spacious lounge. The laundry is ample with excellent storage and there is a separate WC. Outside is a low maintenance paved backyard large enough for entertaining. This property is complemented by an oversized single garage with internal access. Furthermore, it's on its own title!