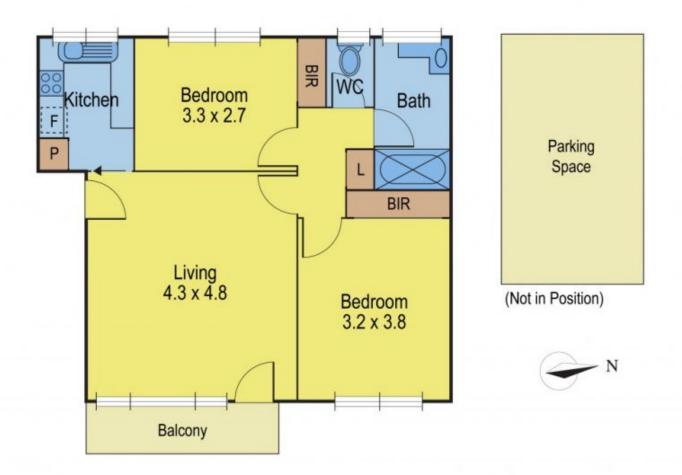

## 10/17A The Esplanade GEELONG VIC

Located close to the City and Deakin University is this 2 bedroom apartment style unit.

The top level ensures wonderful views of the bay can be enjoyed while easy access to Melbourne either by road or train will appeal to commuters and investors. Other features include updated kitchen and bathroom, stainless steel appliances,

open plan lounge with balcony plus allocated car space.

This is an exciting opportunity to purchase a property on Geelong's waterfront.

2 📭 1 🚔 1 🗬

Type: House

**View**: https://www.maxwellcollins.com.au/sale/vic/geelong-district/geelong/residential/house/7455966