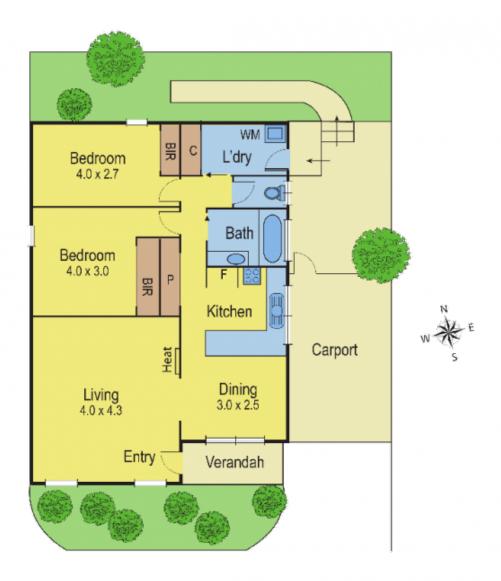

## 5/32 Elsvern Avenue BELMONT VIC

Set in well established complex, this delightful home offers comfortable living, within close proximity of Highton shopping, restaurants, Geelong CBD, Barwon River and Public transport.

Both spacious bedrooms have built in robes and are serviced by central bathroom with separate toilet and laundry. The large lounge with gas heater adjoins the kitchen and dining room.

Outside is a single carport and a private yard completes this package.