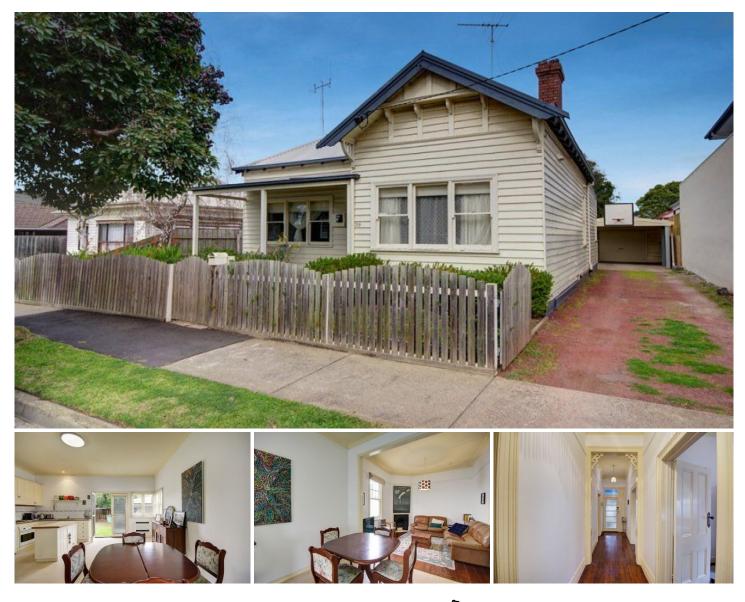

## **39 Saffron Street NEWTOWN VIC**

This delightful 3 bedroom character home is located close to Pakington Street's booming cafe and shopping precinct, plus Kardinia Park and the city.

Features include polished floorboards, high ceilings, ornate fire surrounds, open plan living, country style kitchen/meals with gas cook top and island bench plus side drive with carport and storage shed.

The spacious rear garden offers the opportunity to further improve this property and enjoy living in one of Geelong's most exciting locations.

Currently let with vacant possession offered at settlement. Terms: 10% deposit, balance 60 days.