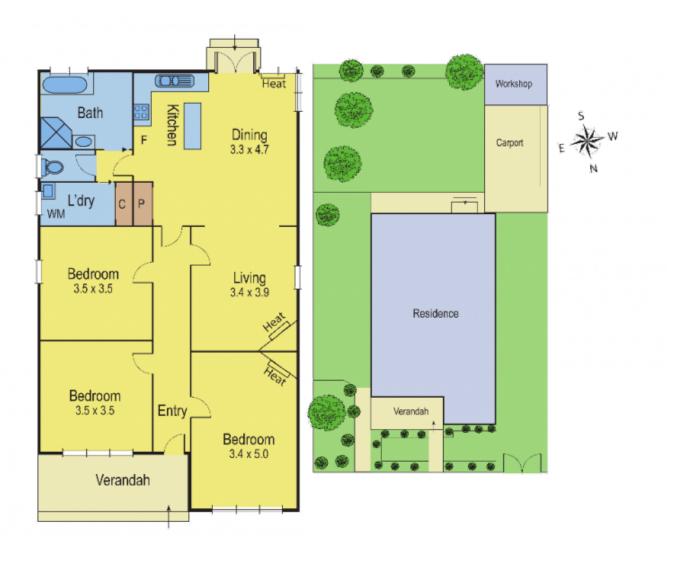

## **39 Saffron Street NEWTOWN VIC**

This delightful 3 bedroom character home is located close to Pakington Street's booming cafe and shopping precinct, plus Kardinia Park and the city.

Features include polished floorboards, high ceilings, ornate fire surrounds, open plan living, country style kitchen/meals with gas cook top and island bench plus side drive with carport and storage shed.

## 3 🎮 1 🚔 1 🛱

Type : House

View : https://www.maxwellcollins.com.au/sale/vic/geelo ng-district/newtown/residential/house/7455960

Eugene Carroll 03 5222 4711