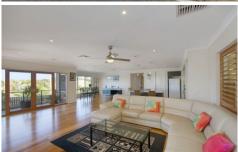

Featuring 4 bedrooms, 3 with WIRS and main with ensuite, open plan dining/family, 2nd living area, modern kitchen with butlers pantry, gas hot plates, large oven and dishwasher. With central heating and cooling the temperature control is taken care of.