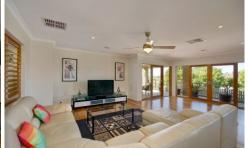

Featuring 4 bedrooms, 3 with WIRS and main with ensuite, open plan dining/family, 2nd living area, modern kitchen with butlers pantry, gas hot plates, large oven and dishwasher. With central heating and cooling the temperature control is taken care of.