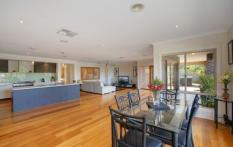

Featuring 4 bedrooms, 3 with WIRS and main with ensuite, open plan dining/family, 2nd living area, modern kitchen with butlers pantry, gas hot plates, large oven and dishwasher. With central heating and cooling the temperature control is taken care of.