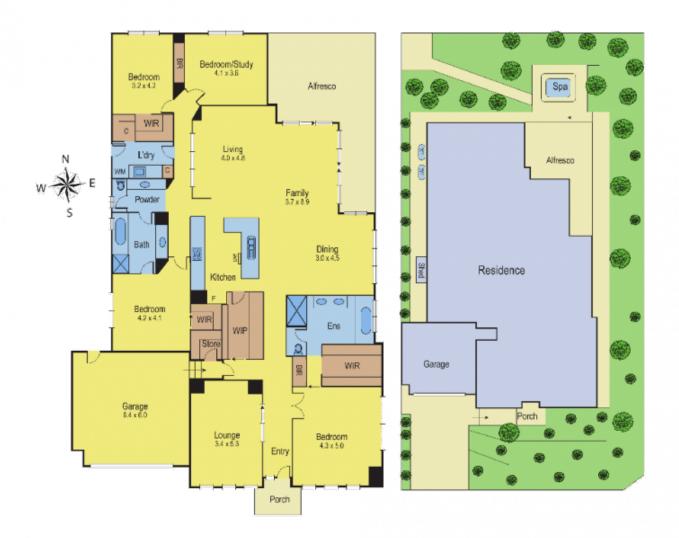

## 2 Greenfinch Way WANDANA HEIGHTS VIC

Situated in the quiet cul de sac that is Wandana Heights, this well built home comprises a fantastic opportunity with easy access to local schools, shops or quick access to the ring road connecting the Surf Coast or Melbourne.

Featuring 4 bedrooms, 3 with WIRS and main with ensuite, open plan dining/family, 2nd living area, modern kitchen with butlers pantry, gas hot plates, large oven and dishwasher. With central heating and cooling the temperature control is taken care of.

With views and a north facing back yard, the outlook is ideal and this is what awaits the buyer of this spacious family home.

Externally are low maintenance landscaped gardens, undercover entertaining area, great for when friends and family are over, spa and double garage.