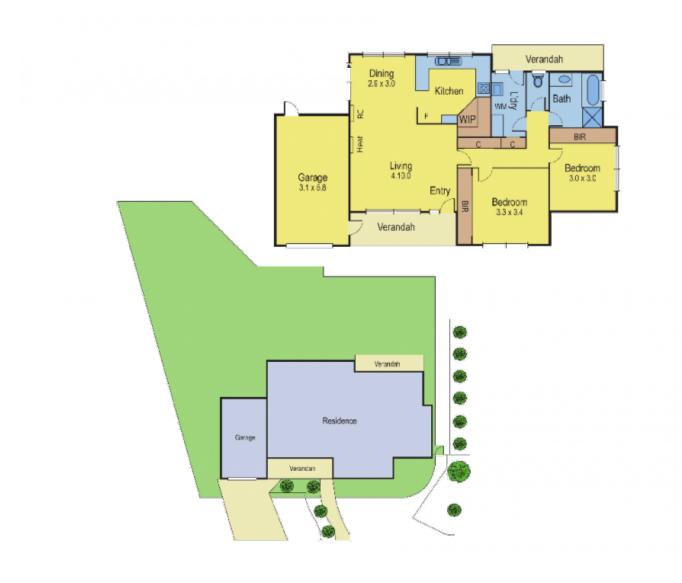

## 1/2 Nicholas Court LEOPOLD VIC

Here's the ideal unit alternative of a two bedroom townhouse on its own allotment of approx 345sqm. With good access to a single garage from a quiet court, this home is perfect for the downsizer, investor or the first home buyer looking to get into the market at an affordable level. It features all gas appliances, a R/C air conditioner in the lounge and sliding doors leading out to a good size backyard.