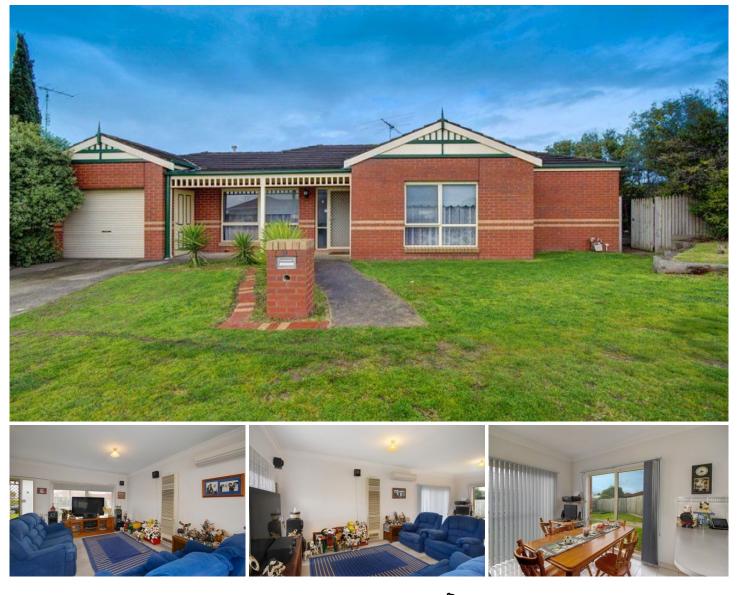

## 1/2 Nicholas Court LEOPOLD VIC

Here's the ideal unit alternative of a two bedroom townhouse on its own allotment of approx 345sqm. With good access to a single garage from a quiet court, this home is perfect for the downsizer, investor or the first home buyer looking to get into the market at an affordable level. It features all gas appliances, a R/C air conditioner in the lounge and sliding doors leading out to a good size backyard.

Don't let this one pass you by - call today.