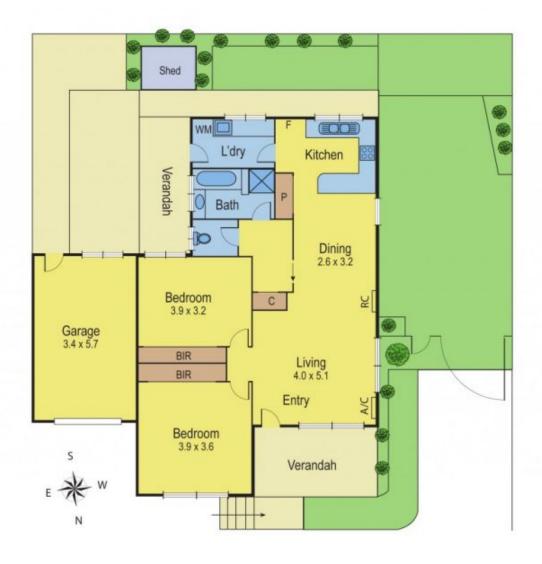

## 2/26 Bieske Road GROVEDALE VIC

Close to Waurn Ponds Shopping Centre and the soon to be Epworth Hospital, this unit is hard to beat.

With the main features being the open plan kitchen, meals and living area, with bonus floating floorboards and reverse cycle air cond.

Two large size bedrooms with BIR's, bathroom with separate toilet, single lock up garage and a handy side yard with double gate access, perfect for storing a caravan or trailer.

It's a must see for a downsizer or first home buyer.