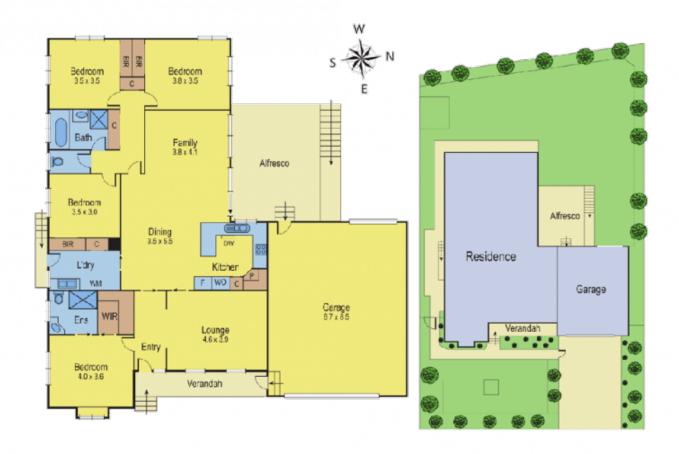

## 99 Kensington Road LEOPOLD VIC

Set behind a high, private front fence and on approx. 750sqm of land is this immaculate family home. Comprising of 4 generous bedrooms (master with WIR and ensuite), family bathroom, two separate living areas, ample kitchen with dishwasher overlooking the alfresco area and backyard and there's plenty of storage. The decked alfresco area has cafe blinds and an elevated outlook. The backyard is grassed and low maintenance with plenty of room to play. The home is complemented by large double garage with rear roller door and remote control. Other features include ducted heating, evaporative cooling and ducted vacuuming. In terms of location, the property is within walking distance to Leopold Primary School, a stone's throw to the Bellarine Rail Trail and there is a bus stop a few doors away.