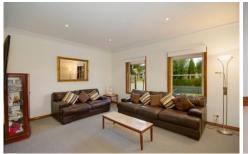

## 99 Kensington Road LEOPOLD VIC

Set behind a high, private front fence and on approx. 750sqm of land is this immaculate family home. Comprising of 4 generous bedrooms (master with WIR and ensuite), family bathroom, two separate living areas, ample kitchen with dishwasher overlooking the alfresco area and backyard and there's plenty of storage. The decked alfresco area has cafe blinds and an elevated outlook. The backyard is grassed and low maintenance with plenty of room to play. The home is complemented by large double garage with rear roller door and remote control. Other features include ducted heating, evaporative cooling and ducted vacuuming. In terms of location, the property is within walking distance to Leopold Primary School, a stone's throw to the Bellarine Rail Trail and there is a bus stop a few doors away.