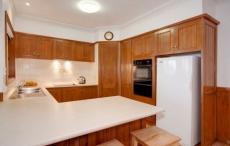

## 99 Kensington Road LEOPOLD VIC

Set behind a high, private front fence and on approx. 750sqm of land is this immaculate family home. Comprising of 4 generous bedrooms (master with WIR and ensuite), family bathroom, two separate living areas, ample kitchen with dishwasher overlooking the alfresco area and backyard and there's plenty of storage. The decked alfresco area has cafe blinds and an elevated outlook. The backyard is grassed and low maintenance with plenty of room to play. The home is complemented by large double garage with rear roller door and remote control. Other features include ducted heating, evaporative cooling and ducted vacuuming. In terms of location, the property is within walking distance to Leopold Primary School, a stone's throw to the Bellarine Rail Trail and there is a bus stop a few doors away.