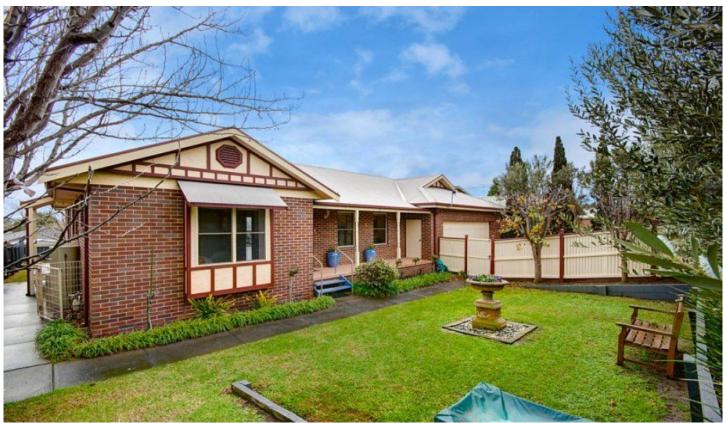

## 99 Kensington Road LEOPOLD VIC

Set behind a high, private front fence and on approx. 750sqm of land is this immaculate family home. Comprising of 4 generous bedrooms (master with WIR and ensuite), family bathroom, two separate living areas, ample kitchen with dishwasher overlooking the alfresco area and backyard and there's plenty of storage. The decked alfresco area has cafe blinds and an elevated outlook. The backyard is grassed and low maintenance with plenty of room to play. The home is complemented by large double garage with rear roller door and remote control. Other features include ducted heating, evaporative cooling and ducted vacuuming. In terms of location, the property is within walking distance to Leopold Primary School, a stone's throw to the Bellarine Rail Trail and there is a bus stop a few doors away.