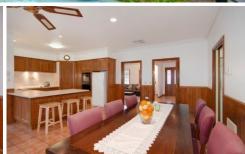

## 99 Kensington Road LEOPOLD VIC

Set behind a high, private front fence and on approx. 750sqm of land is this immaculate family home. Comprising of 4 generous bedrooms (master with WIR and ensuite), family bathroom, two separate living areas, ample kitchen with dishwasher overlooking the alfresco area and backyard and there's plenty of storage. The decked alfresco area has cafe blinds and an elevated outlook. The backyard is grassed and low maintenance with plenty of room to play. The home is complemented by large double garage with rear roller door and remote control. Other features include ducted heating, evaporative cooling and ducted vacuuming. In terms of location, the property is within walking distance to Leopold Primary School, a stone's throw to the Bellarine Rail Trail and there is a bus stop a few doors away.