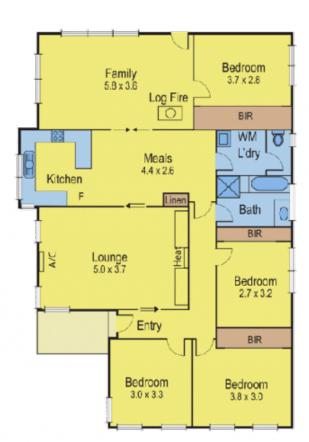

## 11 Loris Close GROVEDALE VIC

Perfectly located in a quiet street is this much loved family brick home on good parcel of land in a popular pocket of Grovedale.

Offering 3 good size bedrooms with BIR's, plus study or 4th bedroom, two living areas, central kitchen, gas heater, air conditioning unit, and the beautiful wood heater.

The backyard is ample and private, and the home is complemented with a single garage and workshop and plenty of additional off street parking. Ideally located close to the Waurn Ponds shopping precinct, plenty of good schools, recreational areas and public transport.