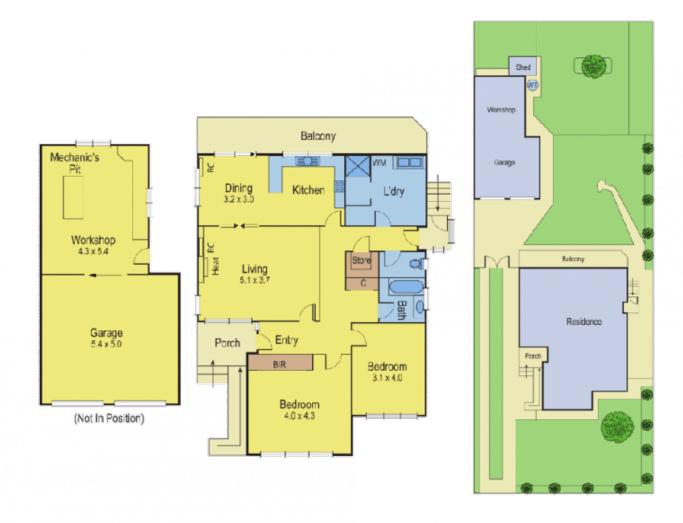

It comprises two large bedrooms (one with BIR), electronic security shutters, a spacious lounge with gas heater and air con plus a 2nd air con in the meals area which opens to a balcony at the rear. The home is further advantage by a double garage and workshop complete with mechanics pit making it ideal for the tradesman. Situated close to schools, Vines Rd shops and the Ring Road this is a home that you can shape to meet your needs in a most commanding location.