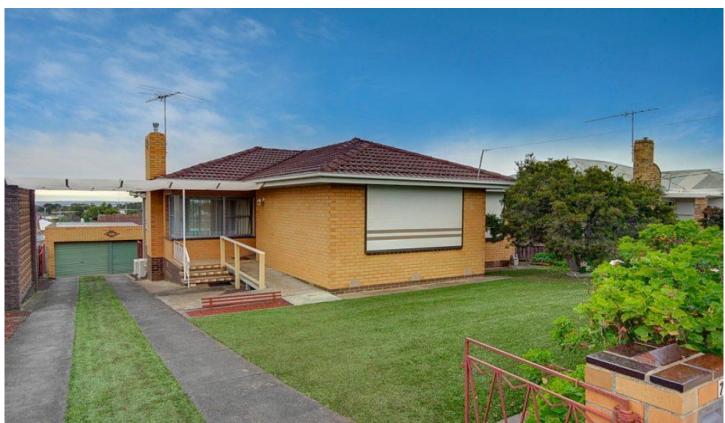

## 7 Murray Street HAMLYN HEIGHTS VIC

An elevated position gives this brick veneer home broad appeal for the first home buyer or investor searching for a property with potential. Lots of options present themselves here with the opportunity to renovate/extend, or possibly redevelop (STCA) to take maximum advantage of the view to the bay and the allotment of approx 650sqm.

It comprises two large bedrooms (one with BIR), electronic security shutters, a spacious lounge with gas heater and air con plus a 2nd air con in the meals area which opens to a balcony at the rear. The home is further advantage by a double garage and workshop complete with mechanics pit making it ideal for the tradesman. Situated close to schools, Vines Rd shops and the Ring Road this is a home that you can shape to meet your needs in a most commanding location.