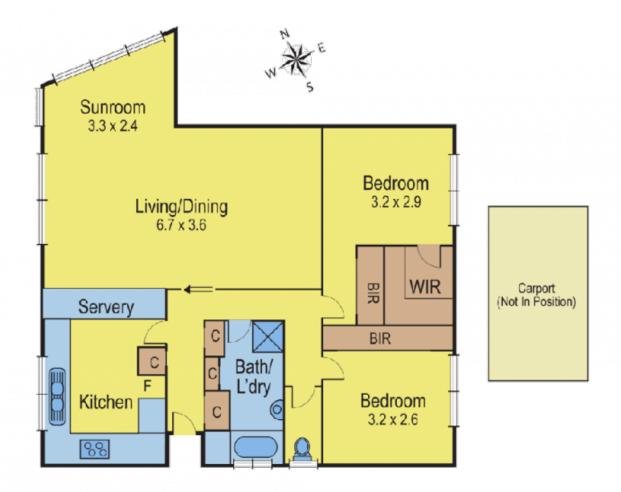

## 3/21 The Esplanade GEELONG VIC

Here's a rare offering indeed being a ground floor apartment with bay views across to Point Henry. Perfectly positioned along Western Beach this two bedroom unit offers comfortable living with all the convenience of being within walking distance of the CBD and Deakin's Waterfront Campus. Boasting great storage, undercover parking and an enviable lifestyle this is ideal for the professional couple or downsizer to enjoy the outlook without the maintenance. Don't

let this one pass you by.

2 📭 1 🚍 1 🗬

Type: Unit

**View**: https://www.maxwellcollins.com.au/sale/vic/geelong-district/geelong/residential/unit/7455945

Lois Wilson 03 5222 4711