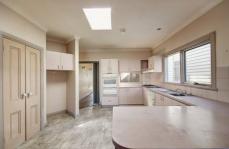

## 51 Bourke Crescent GEELONG VIC

This Victorian character residence is ready to renovate and reap the rewards.

Conveniently close to the city, Kardinia Park and the South Geelong train station, it features high ceilings, bay windows, floorboards, 3 bedrooms (master including WIR and two way bathroom with spa) a formal living with gas log fire, formal dining, open plan kitchen/meals area, upstairs entertaining area with built in bar and views and double garage with rear lane access.