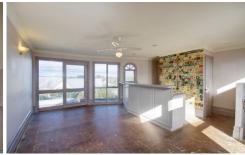

## 51 Bourke Crescent GEELONG VIC

This Victorian character residence is ready to renovate and reap the rewards.

Conveniently close to the city, Kardinia Park and the South Geelong train station, it features high ceilings, bay windows, floorboards, 3 bedrooms (master including WIR and two way bathroom with spa) a formal living with gas log fire, formal dining, open plan kitchen/meals area, upstairs entertaining area with built in bar and views and double garage with rear lane access.