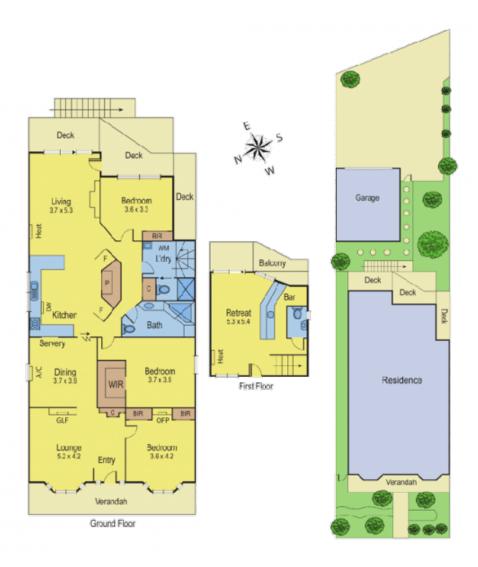

## 51 Bourke Crescent GEELONG VIC

This Victorian character residence is ready to renovate and reap the rewards.

Conveniently close to the city, Kardinia Park and the South Geelong train station, it features high ceilings, bay windows, floorboards, 3 bedrooms (master including WIR and two way bathroom with spa) a formal living with gas log fire, formal dining, open plan kitchen/meals area, upstairs entertaining area with built in bar and views and double garage with rear lane access.