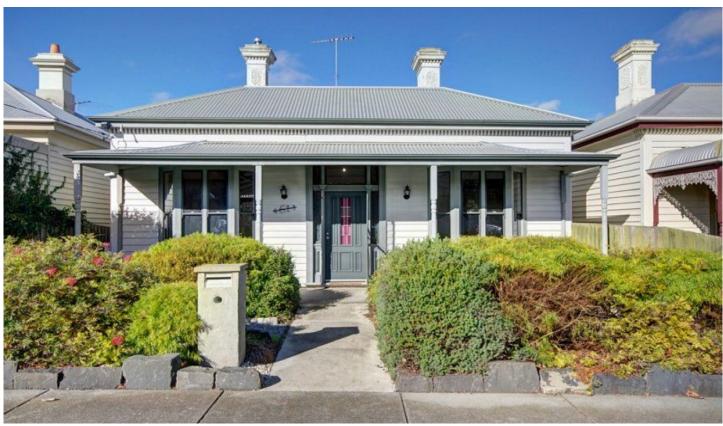

## 51 Bourke Crescent GEELONG VIC

This Victorian character residence is ready to renovate and reap the rewards.

Conveniently close to the city, Kardinia Park and the South Geelong train station, it features high ceilings, bay windows, floorboards, 3 bedrooms (master including WIR and two way bathroom with spa) a formal living with gas log fire, formal dining, open plan kitchen/meals area, upstairs entertaining area with built in bar and views and double garage with rear lane access.

A unique opportunity to live in a turn of the century home in a central location.

Terms: 10% deposit, balance 60 days.

3 📭 2 🖺 2 🖨

Type: House

**View**: https://www.maxwellcollins.com.au/sale/vic/geelong-district/geelong/residential/house/7455937