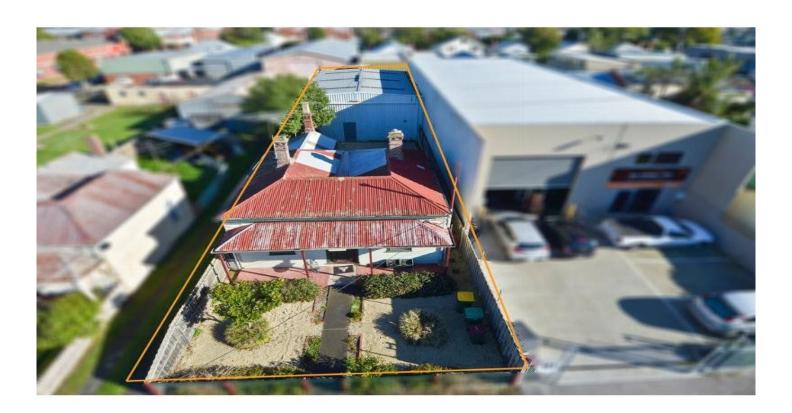

## 12 Bloomsbury Street NEWTOWN VIC

Currently offering a dual return with great potential and flexibility is this mixed use site. Located in Newtown's residential/commercial sector and on one title the site offers a weatherboard home complete with 3 bedrooms, lounge, kitchen/meals and a low maintenance rear yard. Maximising the site the property also includes via the rear street a large industrial shed with high clearance, 2 mezzanine floors, toilet facilities and office space perfect for your own business or continue to use as a successful investment. A great opportunity to secure value land in the sought after Newtown location offering great potential.