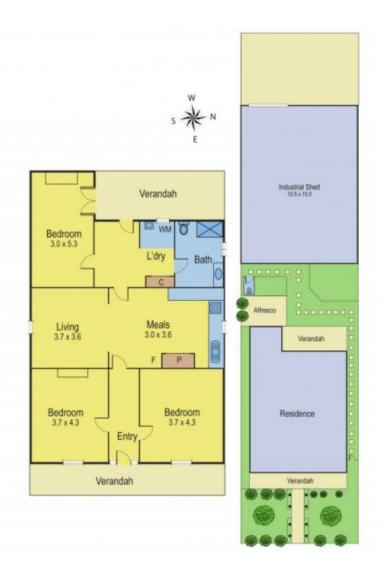

## 12 Bloomsbury Street NEWTOWN VIC

Currently offering a dual return with great potential and flexibility is this mixed use site. Located in Newtown's residential/commercial sector and on one title the site offers a weatherboard home complete with 3 bedrooms, lounge, kitchen/meals and a low maintenance rear yard. Maximising the site the property also includes via the rear street a large industrial shed with high clearance, 2 mezzanine floors, toilet facilities and office space perfect for your own business or continue to use as a successful investment. A great opportunity to secure value land in the sought after Newtown location offering great potential.