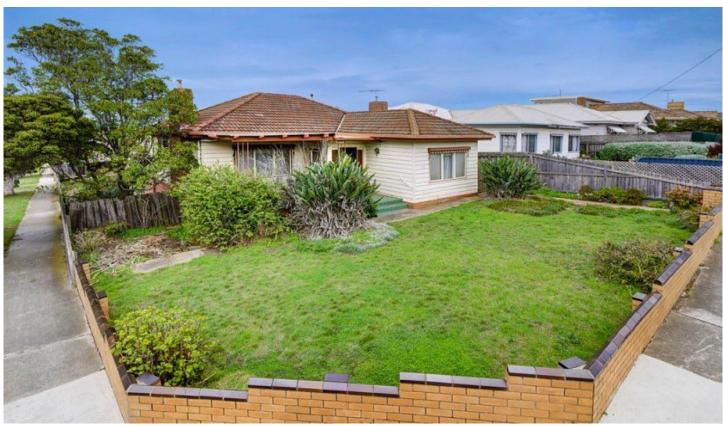

## 113 Boundary Road NEWCOMB VIC

Here is the one you have been waiting for. This home is conveniently located within walking distance to shops and schools with just a short drive to the eastern gardens and Geelong CBD. Sitting on a corner block of approx. 640m2, this could be a two part sub division (subject to council approval), with the existing home left as a good investment. Consisting of three good size bedrooms, spacious living room, bathroom and separate laundry. Kitchen and meals lead into the sunroom that overlooks the large backyard with a carport. Terms: 10% deposit and 60 days.

3 📭 1 🔓 1 🗬

Type : House Land Size : 647 sqm

View : https://www.maxwellcollins.com.au/sale/vic/

geelong-district/newcomb/residential/house/

7455929

Tom Kelly 0434 614135

**BOUNDARY ROAD**