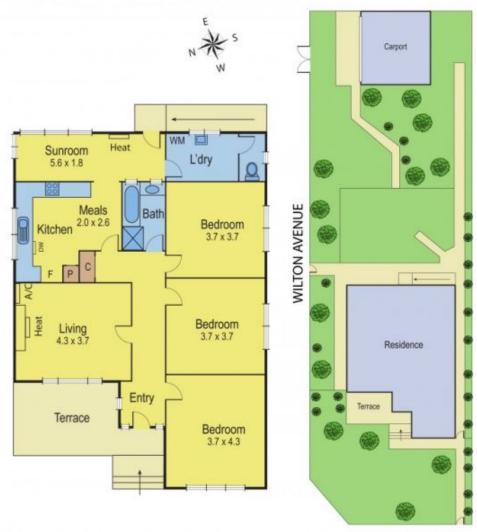

## 113 Boundary Road NEWCOMB VIC

Here is the one you have been waiting for. This home is conveniently located within walking distance to shops and schools with just a short drive to the eastern gardens and Geelong CBD. Sitting on a corner block of approx. 640m2, this could be a two part sub division (subject to council approval), with the existing home left as a good investment. Consisting of three good size bedrooms, spacious living room, bathroom and separate laundry. Kitchen and meals lead into the sunroom that overlooks the large backyard with a carport. Terms: 10% deposit and 60 days.

3 📭 1 🔓 1 🗬

Type : House Land Size : 647 sqm

View : https://www.maxwellcollins.com.au/sale/vic/

geelong-district/newcomb/residential/house/

7455929

Tom Kelly 0434 614135

**BOUNDARY ROAD**