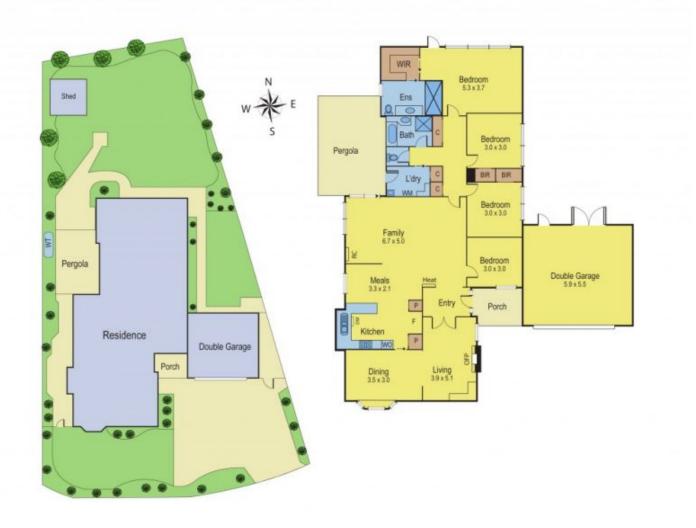

## 172 Heyers Road GROVEDALE VIC

This much-loved family home represents a rewarding opportunity for a young family or first-home-buyer to purchase in the popular suburb of Grovedale. This very comfortable property comprises of a master bedroom with ensuite and W.I.R., 2 further bedrooms with B.I.R.s, study/4th bedroom, family-sized bathroom, and large laundry with ample storage and bench space. There is a formal lounge/dining area with open fire, and an open-plan kitchen family room. The backyard is ample and private, and the home is complemented with a double garage and additional off-street parking. Other features include ducted heating and reverse-cycle cooling, crimsafe security screens and 3m x 3m garden shed with concrete floor. Ideally located close to the Waurn Ponds shopping precinct, Grovedale College, recreational areas and public