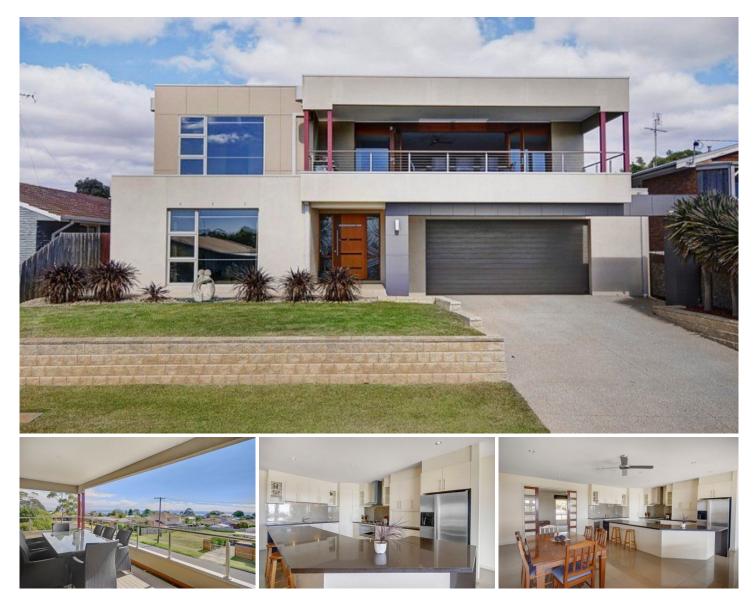

## 8 Goondiwindi Avenue CLIFTON SPRINGS VIC

Executive family residence of impeccable quality with bay views from living rooms and balcony.

The ground level comprises tiled entry, separate games room, 3 bedrooms with luxury bathroom and laundry.

A timber staircase leads to the first level with huge open plan living, kitchen, dining and lounge with delightful bay views and north facing entertainment deck plus separate family room, spacious master bedroom with walk in robe and ensuite plus guest bedroom/study and powder room. Huge 8 x 14m garage perfect for caravan, boats and all the boys toys.

A home not to miss.