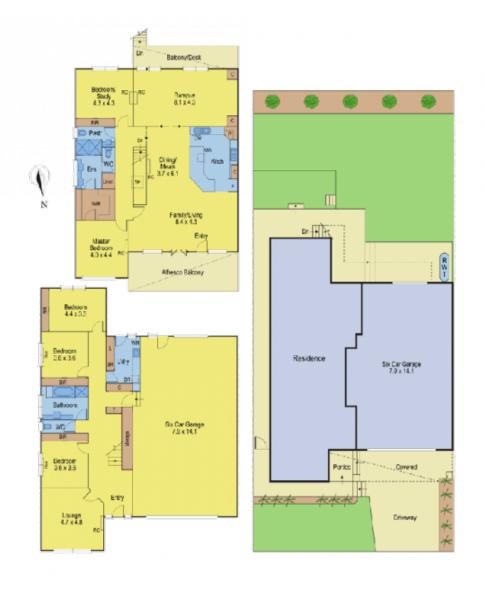

## 8 Goondiwindi Avenue CLIFTON SPRINGS VIC

Executive family residence of impeccable quality with bay views from living rooms and balcony.

The ground level comprises tiled entry, separate games room, 3 bedrooms with luxury bathroom and laundry.

A timber staircase leads to the first level with huge open plan living, kitchen, dining and lounge with delightful bay views and north facing entertainment deck plus separate family room, spacious master bedroom with walk in robe and ensuite plus guest bedroom/study and powder room. Huge 8 x 14m garage perfect for caravan, boats and all the boys toys.