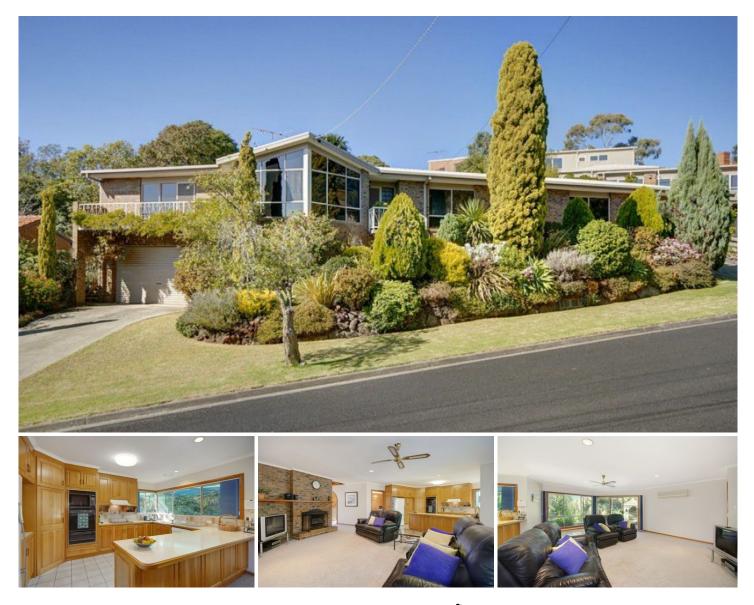

## **17 Wynfield Drive HIGHTON VIC**

Surrounded by a beautiful garden is this architecturally designed brick veneer home sure to impress! Floor plan consists of 3 bedrooms, 2 bathrooms, north facing living area with tinted floor-to-ceiling windows that capture a beautiful view, central kitchen, flexible study/dining room with access to the balcony, and spacious lounge area containing wood fire heater. Double and single lock up garages convenient for storage a boat, trailer or caravan and magnificent surrounding gardens consisting of thriving fruit trees and veggie gardens, completes this home full of features. Located in a peaceful location close by the river, this single level dwelling captures the serenity with its views.