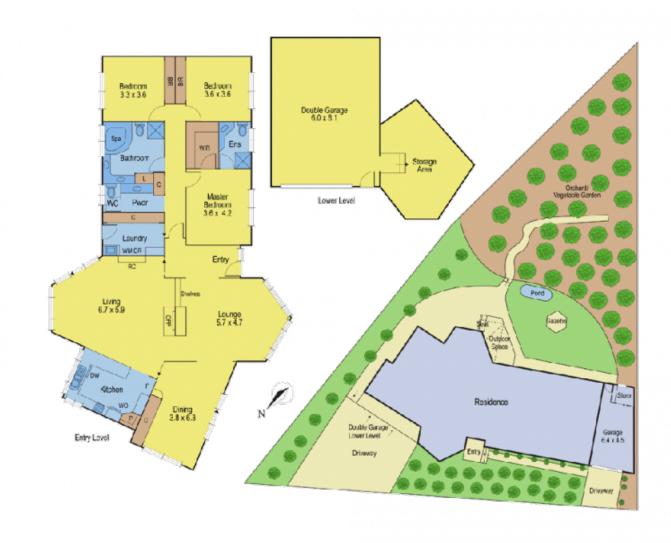

## **17 Wynfield Drive HIGHTON VIC**

Surrounded by a beautiful garden is this architecturally designed brick veneer home sure to impress! Floor plan consists of 3 bedrooms, 2 bathrooms, north facing living area with tinted floor-to-ceiling windows that capture a beautiful view, central kitchen, flexible study/dining room with access to the balcony, and spacious lounge area containing wood fire heater. Double and single lock up garages convenient for storage a boat, trailer or caravan and magnificent surrounding gardens consisting of thriving fruit trees and veggie gardens, completes this home full of features. Located in a peaceful location close by the river, this single level dwelling captures the serenity with its views.